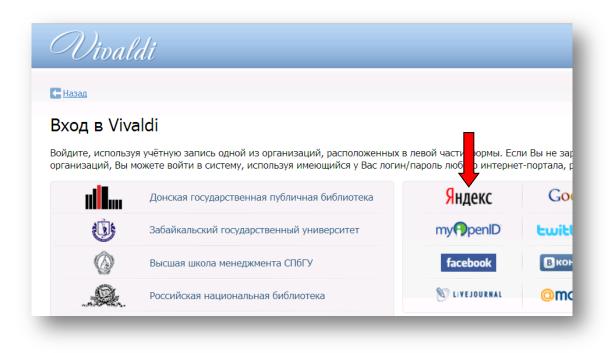

**<u>Step 5.</u>** It will bring you to login page. Then choose search engine *Яндекс*.

To get access to Vivaldi, please ask librarian for login and password (library@gsom.pu.ru).

<u>Step 6</u>. On the screen the confirmation window may appear, then please confirm your access to the full text by clicking "*Продолжить*" (*Continue*).