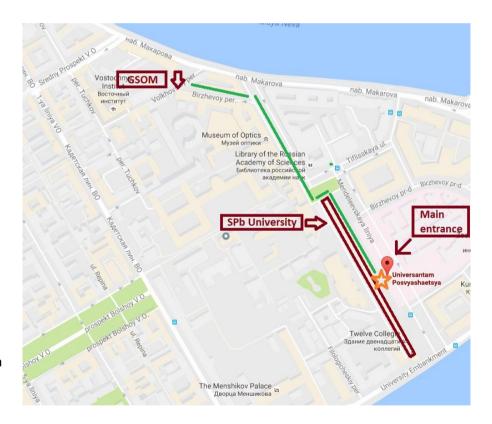

#### Campuses

GSOM SPbU has two campuses with rich history:

- Volkhovsky pereulok, 3 (also written as Volkhovsky per.) Main building & Master programs
- Mikhalovskaya Dacha, Sankt Peterburgskoe shosse, 109, Peterhof Bachelor Programs

The first main campus is a historical building in the very heart of St. Petersburg, on Vasilievsky Island, near the Twelve Collegia Building, the administrative building of St. Petersburg University and other sights of the Northern Venice.

#### **Contact information**

Master programs Location: Volkhovsky pereulok, 3, room 210 Tel.: +7 (812) 323 8448 E-mail: <u>mib@gsom.pu.ru</u> Open: Monday – Friday, 9:30 – 18:00