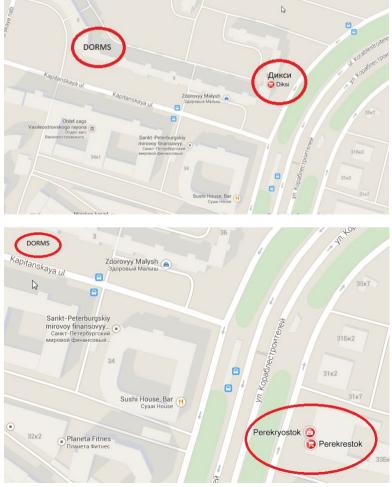

A student who is not officially nominated by a partner University or is coming from the University that has no student exchange agreement with SPbU can be accepted for a semester as <u>a free mover</u> student (on a feepaying basis).