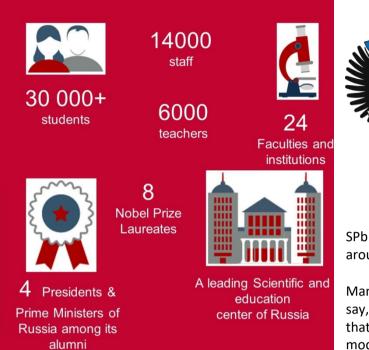

#### Saint Petersburg State University (SPbU)

#### http://eng.spbu.ru

St. Petersburg University was established in 1724 by an edict of Peter the Great.

After almost 300 years, it is a leading higher education and research institution in Russia.

SPbU is made up of many different buildings located around the central city districts and Peterhof.

Today it is the #1 Business School in Russia and in Eastern Europe.

Mission: Create knowledge Develop leaders Change the world for the better

GSOM SPbU 2025 is the # 1 Business School in Russia with a global vision and management competencies adapted for the Russian labor market; is a Business School with a unique educational environment and a continuously improving team to develop change leaders at any stage of their career.