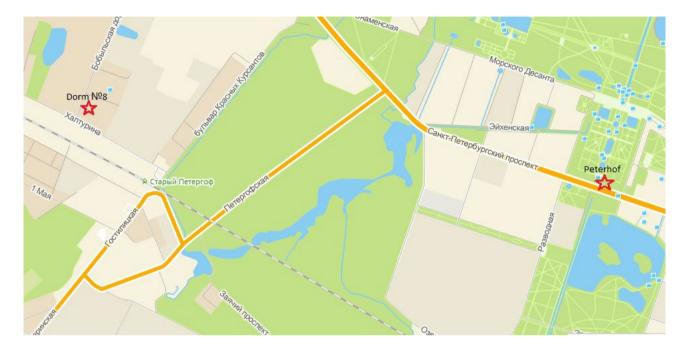

#### Campuses

GSOM SPbU has two campuses with rich history:

- Volkhovsky pereulok, 3 (also written as Volkhovsky per.) Main building & Master programs
- Mikhalovskaya Dacha, Sankt Peterburgskoe shosse, 109, Peterhof Bachelor Programs

The first main campus is a historical building in the very heart of St. Petersburg, on Vasilievsky Island, near the Twelve Collegia Building, the administrative building of St. Petersburg University and other sights of the Northern Venice.

MAP AND INFORMATION

The second campus is a suburb campus "Mikhailovskaya Dacha" located between Strelna and Peterhof on the area of former Grand Duke's summer residence.