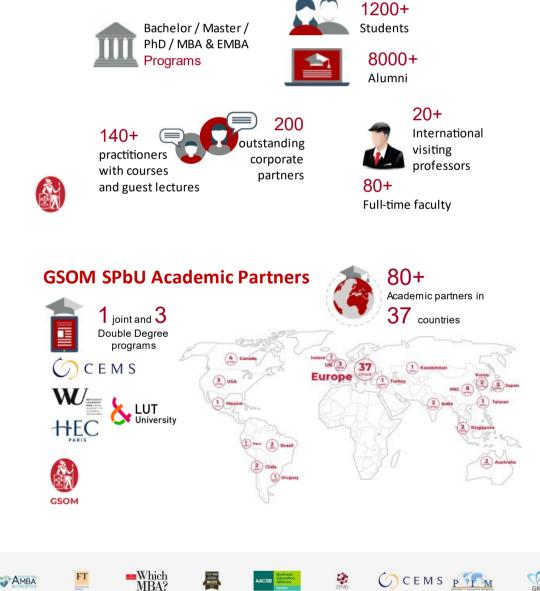

#### Graduate School of Management (SPbU GSOM)

#### http://gsom.spbu.ru/en

EOUIS

The School of Management at St. Petersburg University was launched in 1993 in partnership with Haas School of Business at UC Berkeley – with 4 full-time professors and 33 Bachelor students. It started as a Russian Business School with a global vision.

Today it is the #1 Business School in Russia and in Eastern Europe.

Mission: Create knowledge Develop leaders Change the world for the better

GSOM SPbU 2025 is the # 1 Business School in Russia with a global vision and management competencies adapted for the Russian labor market; is a Business School with a unique educational environment and a continuously improving team to develop change leaders at any stage of their career.

- ✓ The only Russian CEMS member school;
- ✓ The only Russian business school in FT Ranking
- The only Russian member of the Partnership in International Management PIM Network
- ✓ Internationally accredited by EQUIS, AMBA, and EPAS