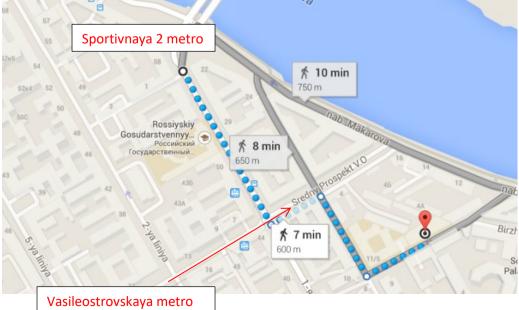

If you make up your mind to use public transport, here is the description of the route:

| • From the all port take a bus 59 to <u>metro</u> station Moskovskaya |     |                   |                 |            |
|-----------------------------------------------------------------------|-----|-------------------|-----------------|------------|
|                                                                       | Nº  | Price (year 2021) | Time till metro | Interval   |
| Bus                                                                   | 39  | 55 rub            | 30-35 mins      | 12-20 mins |
| Express bus                                                           | 39A | 55 rub            | 15-20 mins      | 25-30 mins |
| Commercial minibus                                                    | К39 | 70 rub            | 15-20 mins      | 7 mins     |

• From the airport take a bus 39 to metro station Moskovskaya

• From Moskovskaya metro station go till metro station Primorskaya (you will need to change lines)

• From Primorskaya metro station take bus 7, 47, 151 or 152 to get to the dorm, a stop is called Kapitanskaya ulitsa.