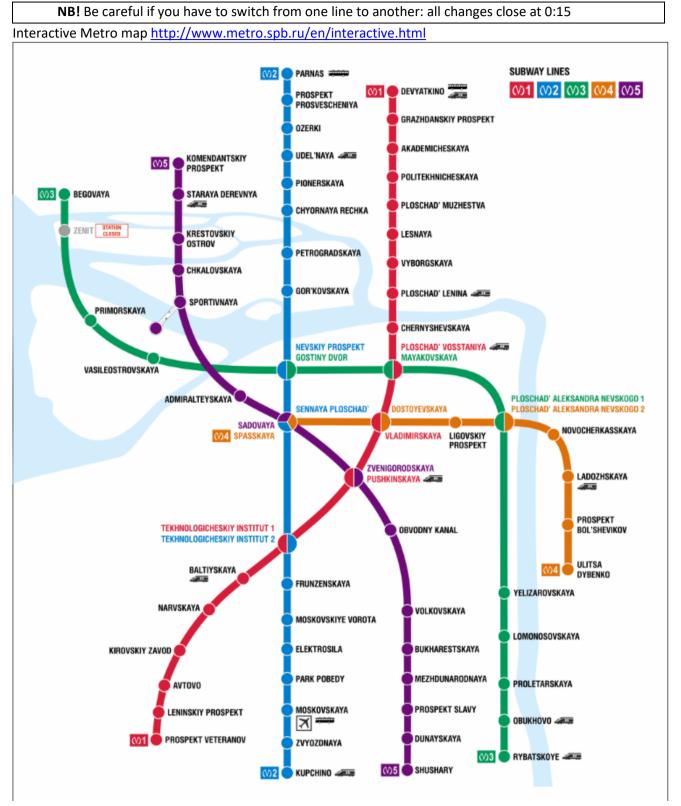

If you make up your mind to use public transport, here is the description of the route:

| • From the all port take a bus 59 to <u>metro</u> station Moskovskaya |     |                   |                 |            |
|-----------------------------------------------------------------------|-----|-------------------|-----------------|------------|
|                                                                       | Nº  | Price (year 2021) | Time till metro | Interval   |
| Bus                                                                   | 39  | 55 rub            | 30-35 mins      | 12-20 mins |
| Express bus                                                           | 39A | 55 rub            | 15-20 mins      | 25-30 mins |
| Commercial minibus                                                    | К39 | 70 rub            | 15-20 mins      | 7 mins     |

• From the airport take a bus 39 to metro station Moskovskaya

• From Moskovskaya metro station go till metro station Primorskaya (you will need to change lines)

• From Primorskaya metro station take bus 7, 47, 151 or 152 to get to the dorm, a stop is called Kapitanskaya ulitsa.