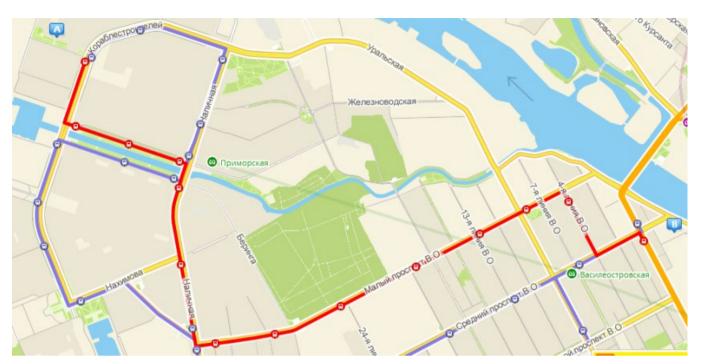

• From the airport take a bus 39 to metro station Moskovskaya

• From Moskovskaya metro station go till metro station Primorskaya (you will need to change lines)

• From Primorskaya metro station take bus 7, 47, 151 or 152 to get to the dorm, a stop is called Kapitanskaya ulitsa.