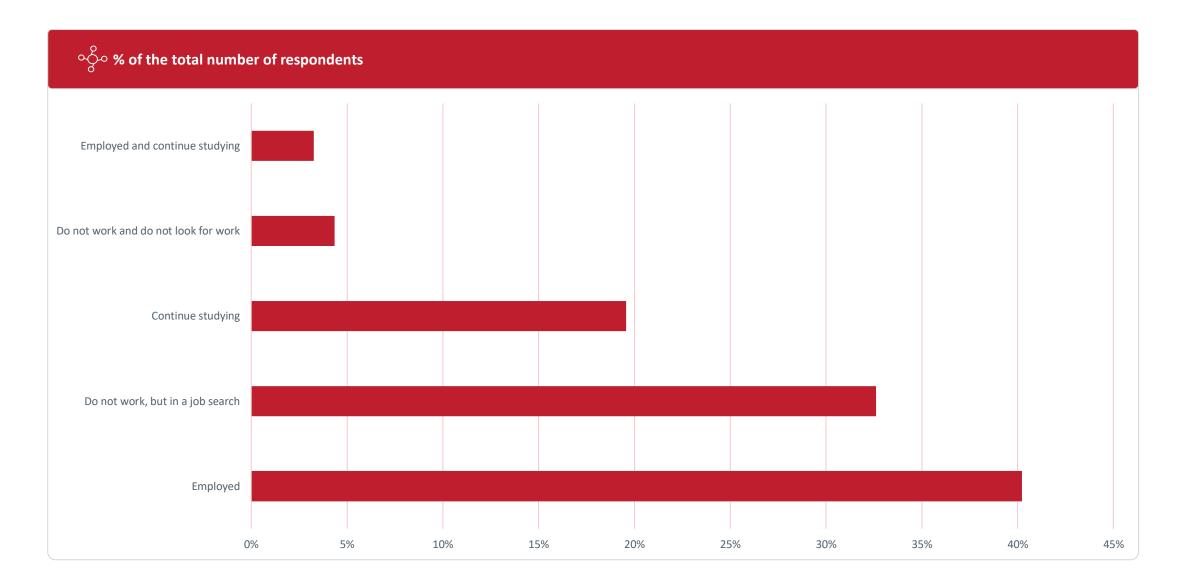

after graduation

## MASTER'S DEGREE. OVERALL RESULTS

#### **REGION OF RESIDENCE (EMPLOYMENT)**





#### JOB OFFER ACCEPTANCE





— 4

#### **INDUSTRY**





#### FIELD OF ACTIVITY





#### MONTHLY SALARY, RUB





# MASTER'S DEGREE. MANAGEMENT (MIM)

### **MANAGEMENT (MIM)**





# MASTER'S DEGREE. CORPORATE FINANCE (MCF)

#### **CORPORATE FINANCE (MCF)**





### MASTER'S DEGREE. BUSINESS ANALITYCS AND BIG DATA (MIBA)

#### **BUSINESS ANALITYCS AND BIG DATA (MIBA)**





#### Field of activity % of the total number of respondents



### MASTER'S DEGREE. MASTER IN URBAN MANAGEMENT AND DEVELOPMENT (MUMD)

#### **MASTER IN URBAN MANAGEMENT AND DEVELOPMENT**





### BACHELOR'S DEGREE. OVERALL RESULTS

#### **REGION OF RESIDENCE (EMPLOYMENT)**





----- 17

#### JOB OFFER ACCEPTANCE





#### **INDUSTRY**





#### FIELD OF ACTIVITY





#### MONTHLY SALARY, RUB





### BACHELOR'S DEGREE. MANAGEMENT

#### MANAGEMENT





### BACHELOR'S DEGREE. INTERNATIONAL MANAGEMENT

#### **INTERNATIONAL MANAGEMENT**





### BACHELOR'S DEGREE. PUBLIC ADMINISTRATION PROGRAM

#### **PUBLIC ADMINISTRATION PROGRAM**