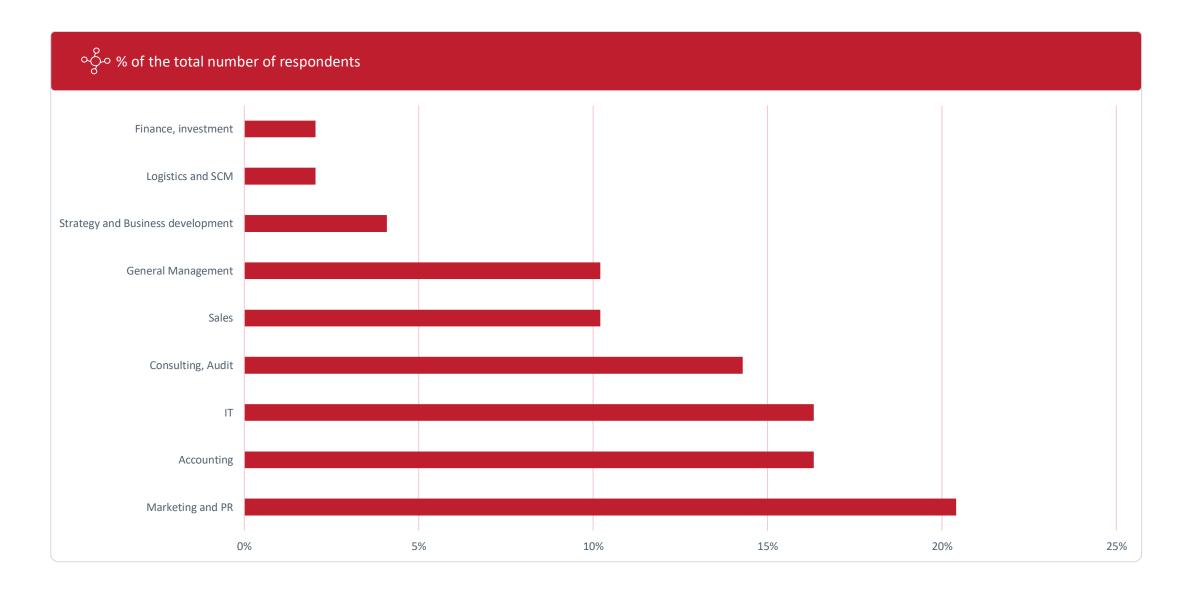

Высшая школа менеджмента Санкт-Петербургский государственный университет





### GSOM SPBU ALUMNI SURVEY 2020

Employment results 1-3 months after graduation

## MASTER'S DEGREE. OVERALL RESULTS

#### **REGION OF RESIDENCE (EMPLOYMENT)**





#### JOB OFFER ACCEPTANCE





— 4

#### **INDUSTRY**





#### FIELD OF ACTIVITY





#### MONTHLY SALARY, RUB





# MASTER'S DEGREE. MANAGEMENT (MIM)

### **MANAGEMENT (MIM)**





# MASTER'S DEGREE. CORPORATE FINANCE (MCF)

#### **CORPORATE FINANCE (MCF)**





### MASTER'S DEGREE. BUSINESS ANALITYCS AND BIG DATA (MIBA)

#### **BUSINESS ANALITYCS AND BIG DATA (MIBA)**





#### Field of activity % of the total number of respondents



### MASTER'S DEGREE. MASTER IN URBAN MANAGEMENT AND DEVELOPMENT (MUMD)

#### **MASTER IN URBAN MANAGEMENT AND DEVELOPMENT**





### BACHELOR'S DEGREE. OVERALL RESULTS

#### **REGION OF RESIDENCE (EMPLOYMENT)**





----- 17

#### JOB OFFER ACCEPTANCE





#### **INDUSTRY**





#### FIELD OF ACTIVITY





#### MONTHLY SALARY, RUB





### BACHELOR'S DEGREE. MANAGEMENT

#### MANAGEMENT





### BACHELOR'S DEGREE. INTERNATIONAL MANAGEMENT