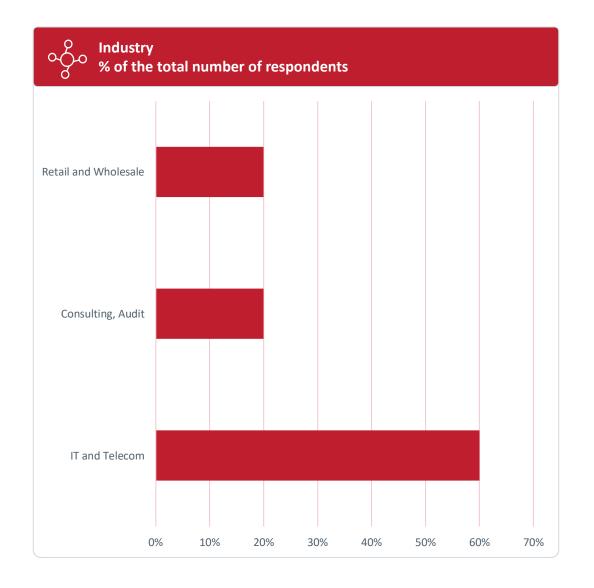

Высшая школа менеджмента Санкт-Петербургский государственный университет





### GSOM SPBU ALUMNI SURVEY 2020

Employment results 1-3 months after graduation

## MASTER'S DEGREE. OVERALL RESULTS

#### **REGION OF RESIDENCE (EMPLOYMENT)**





#### JOB OFFER ACCEPTANCE





— 4

#### **INDUSTRY**





#### FIELD OF ACTIVITY





#### MONTHLY SALARY, RUB





# MASTER'S DEGREE. MANAGEMENT (MIM)

### **MANAGEMENT (MIM)**





# MASTER'S DEGREE. CORPORATE FINANCE (MCF)

#### **CORPORATE FINANCE (MCF)**





### MASTER'S DEGREE. BUSINESS ANALITYCS AND BIG DATA (MIBA)

#### **BUSINESS ANALITYCS AND BIG DATA (MIBA)**





#### Field of activity % of the total number of respondents



### MASTER'S DEGREE. MASTER IN URBAN MANAGEMENT AND DEVELOPMENT (MUMD)

#### **MASTER IN URBAN MANAGEMENT AND DEVELOPMENT**





### BACHELOR'S DEGREE. OVERALL RESULTS

#### **REGION OF RESIDENCE (EMPLOYMENT)**





----- 17

#### JOB OFFER ACCEPTANCE





#### **INDUSTRY**





#### FIELD OF ACTIVITY





#### MONTHLY SALARY, RUB





### BACHELOR'S DEGREE. MANAGEMENT

#### MANAGEMENT





### BACHELOR'S DEGREE. INTERNATIONAL MANAGEMENT

#### **INTERNATIONAL MANAGEMENT**





### BACHELOR'S DEGREE. PUBLIC ADMINISTRATION PROGRAM

#### **PUBLIC ADMINISTRATION PROGRAM**