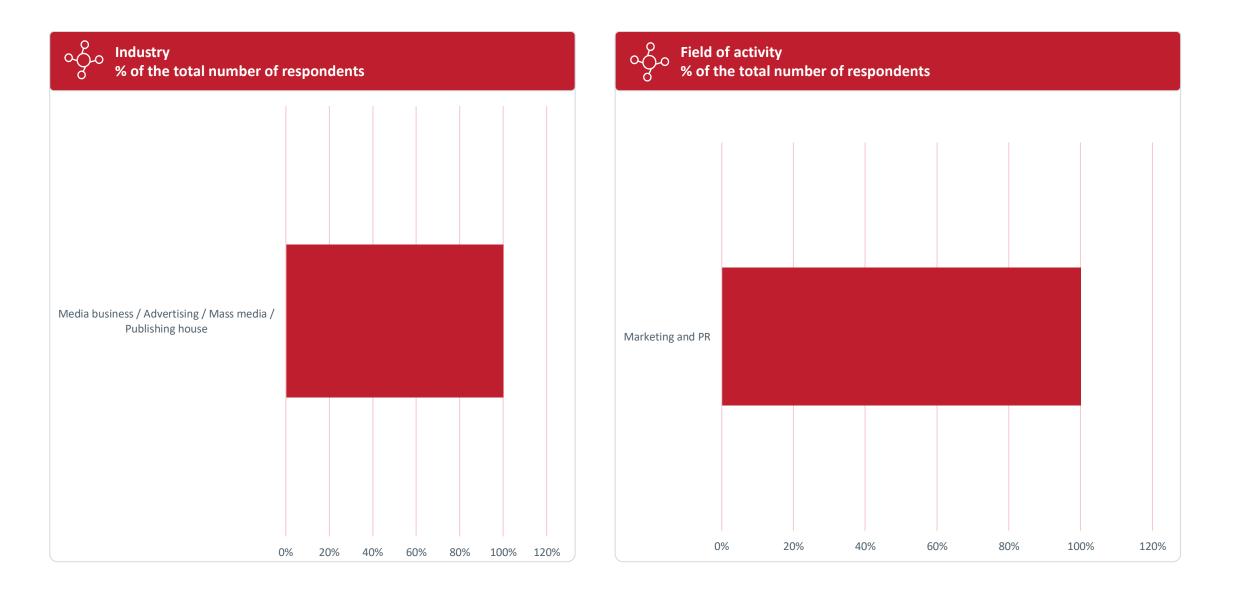

### MASTER'S DEGREE. MASTER IN URBAN MANAGEMENT AND DEVELOPMENT (MUMD)

#### **MASTER IN URBAN MANAGEMENT AND DEVELOPMENT**