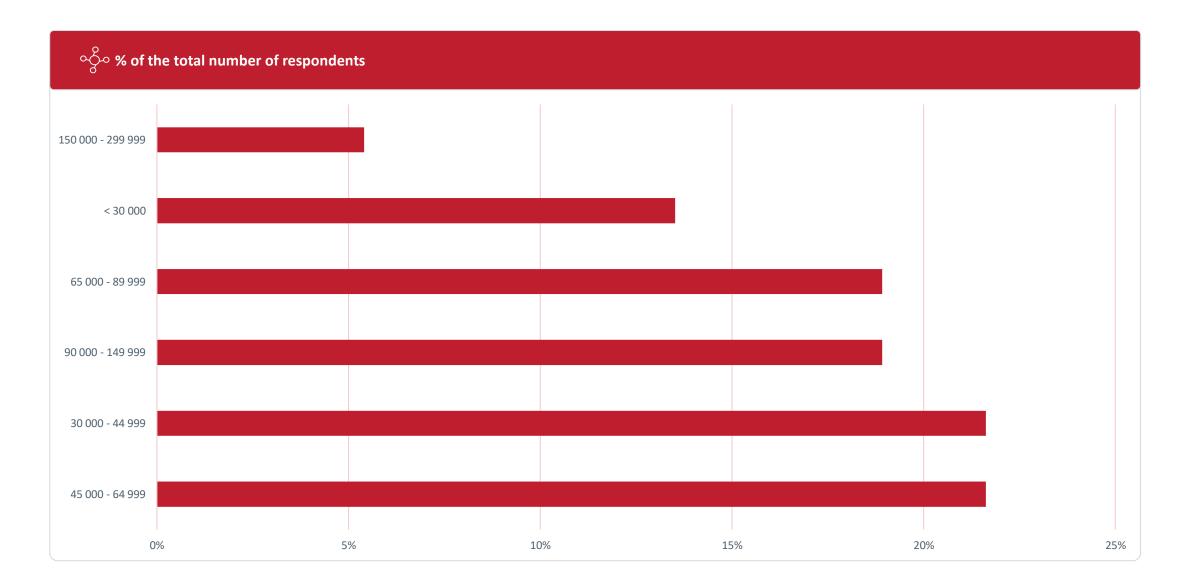

(EMPLOYMENT)**





#### JOB OFFER ACCEPTANCE





— 4

#### **INDUSTRY**





#### FIELD OF ACTIVITY





#### MONTHLY SALARY, RUB





# MASTER'S DEGREE. MANAGEMENT (MIM)

### **MANAGEMENT (MIM)**





# MASTER'S DEGREE. CORPORATE FINANCE (MCF)

#### **CORPORATE FINANCE (MCF)**





### MASTER'S DEGREE. BUSINESS ANALITYCS AND BIG DATA (MIBA)

#### **BUSINESS ANALITYCS AND BIG DATA (MIBA)**





#### Field of activity % of the total number of respondents



### MASTER'S DEGREE. MASTER IN URBAN MANAGEMENT AND DEVELOPMENT (MUMD)

#### **MASTER IN URBAN MANAGEMENT AND DEVELOPMENT**





### BACHELOR'S DEGREE. OVERALL RESULTS

#### **REGION OF RESIDENCE (EMPLOYMENT)**





----- 17

#### JOB OFFER ACCEPTANCE





#### **INDUSTRY**





#### FIELD OF ACTIVITY





#### MONTHLY SALARY, RUB





### BACHELOR'S DEGREE. MANAGEMENT

#### MANAGEMENT





### BACHELOR'S DEGREE. INTERNATIONAL MANAGEMENT

#### **INTERNATIONAL MANAGEMENT**





### BACHELOR'S DEGREE. PUBLIC ADMINISTRATION PROGRAM

#### **PUBLIC ADMINISTRATION PROGRAM**