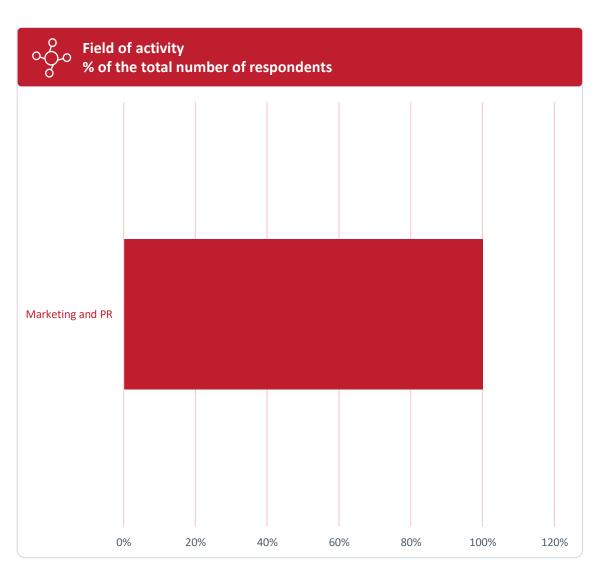

### MASTER'S DEGREE. BUSINESS ANALITYCS AND BIG DATA (MIBA)

#### **BUSINESS ANALITYCS AND BIG DATA (MIBA)**

#### Field of activity % of the total number of respondents