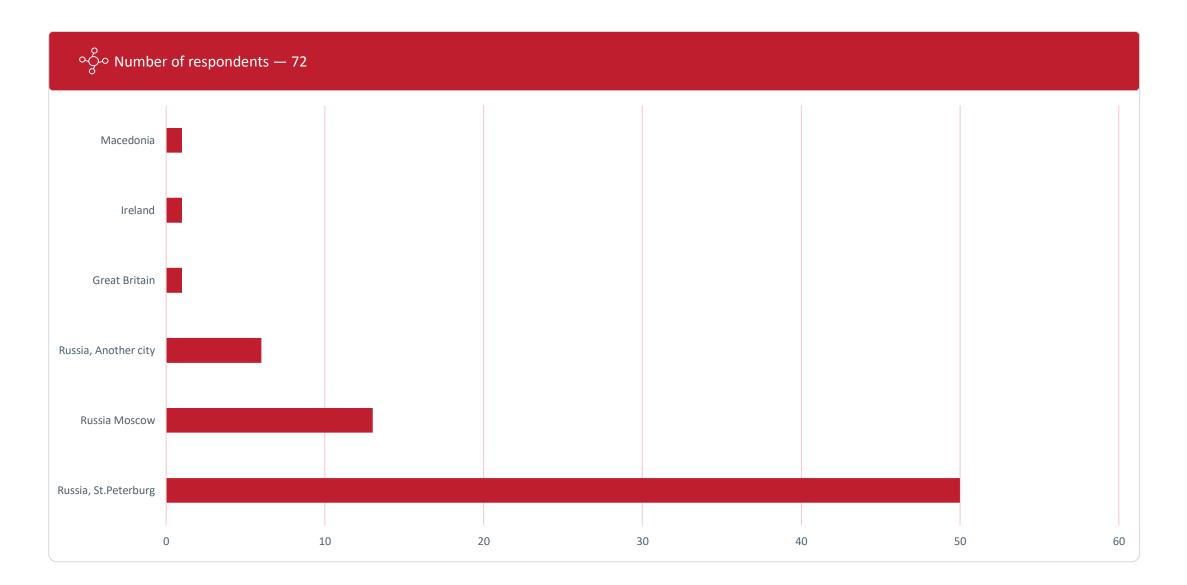

Высшая школа менеджмента Санкт-Петербургский государственный университет





### GSOM SPBU ALUMNI SURVEY 2020

Employment results 1-3 months after graduation

## MASTER'S DEGREE. OVERALL RESULTS

#### **REGION OF RESIDENCE (EMPLOYMENT)**





#### JOB OFFER ACCEPTANCE





— 4

#### **INDUSTRY**





#### FIELD OF ACTIVITY





#### MONTHLY SALARY, RUB





# MASTER'S DEGREE. MANAGEMENT (MIM)

### **MANAGEMENT (MIM)**





# MASTER'S DEGREE. CORPORATE FINANCE (MCF)

#### **CORPORATE FINANCE (MCF)**





### MASTER'S DEGREE. BUSINESS ANALITYCS AND BIG DATA (MIBA)

#### **BUSINESS ANALITYCS AND BIG DATA (MIBA)**





#### Field of activity % of the total number of respondents



### MASTER'S DEGREE. MASTER IN URBAN MANAGEMENT AND DEVELOPMENT (MUMD)

#### **MASTER IN URBAN MANAGEMENT AND DEVELOPMENT**





### BACHELOR'S DEGREE. OVERALL RESULTS

#### **REGION OF RESIDENCE (EMPLOYMENT)**





----- 17

#### JOB OFFER ACCEPTANCE





#### **INDUSTRY**





#### FIELD OF ACTIVITY





#### MONTHLY SALARY, RUB





### BACHELOR'S DE