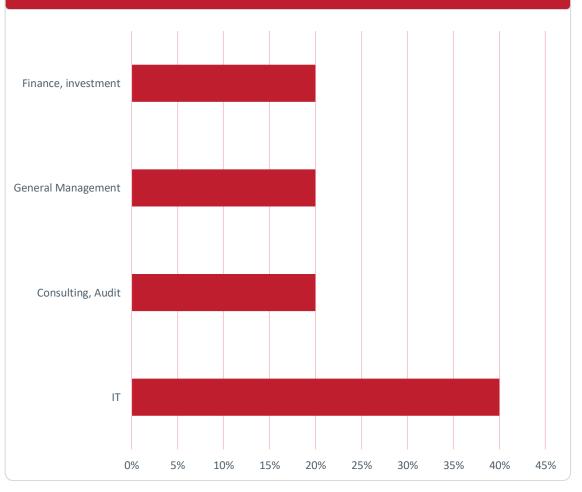

#### **BUSINESS ANALITYCS AND BIG DATA (MIBA)**

#### Field of activity % of the total number of respondents