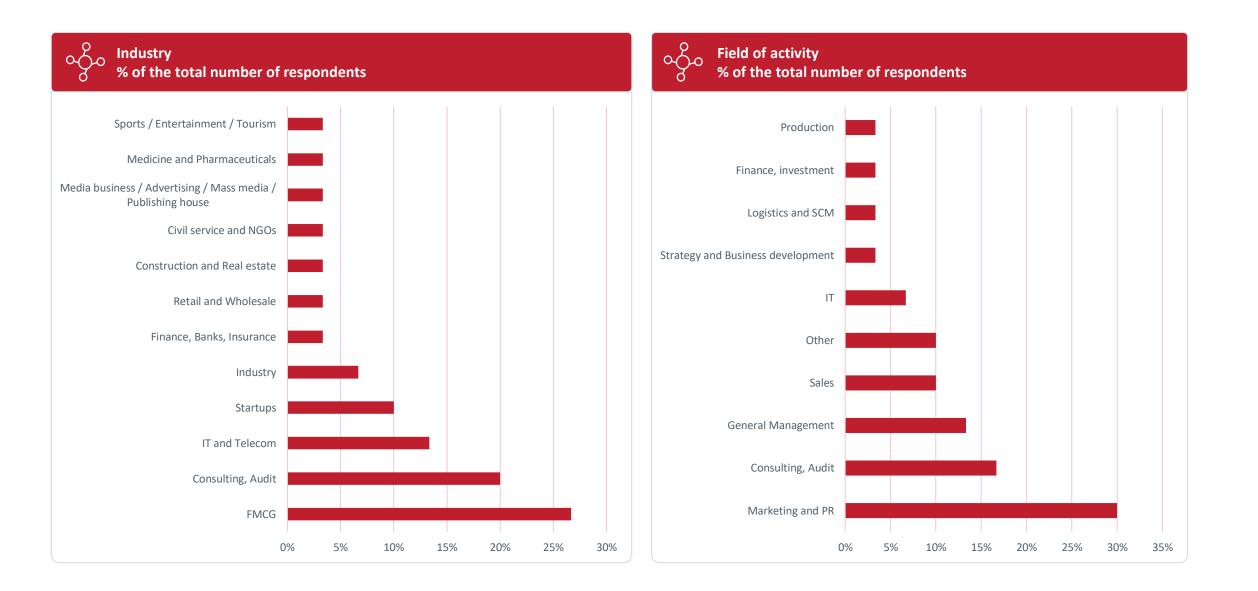

Высшая школа менеджмента Санкт-Петербургский государственный университет





### GSOM SPBU ALUMNI SURVEY 2020

Employment results 1-3 months after graduation

## MASTER'S DEGREE. OVERALL RESULTS

#### **REGION OF RESIDENCE (EMPLOYMENT)**





#### JOB OFFER ACCEPTANCE





— 4

#### **INDUSTRY**





#### FIELD OF ACTIVITY





#### MONTHLY SALARY, RUB





# MASTER'S DEGREE. MANAGEMENT (MIM)

### **MANAGEMENT (MIM)**





# MASTER'S DEGREE. CORPORATE FINANCE (MCF)

#### **CORPORATE FINANCE (MCF)**





### MASTER'S DEGREE. BUSINESS ANALITYCS AND BIG DATA (MIBA)

#### **BUSINESS ANALITYCS AND BIG DATA (MIBA)**





#### Field of activity % of the total number of respondents



### MASTER'S DEGREE. MASTER IN URBAN MANAGEMENT AND DEVELOPMENT (MUMD)

#### **MASTER IN URBAN MANAGEMENT AND DEVELOPMENT**





### BACHELOR'S DEGREE. OVERALL RESULTS

#### **REGION OF RESIDENCE (EMPLOYMENT)**





----- 17

#### JOB OFFER ACCEPTANCE





#### **INDUSTRY**





#### FIELD OF ACTIVITY





#### MONTHLY SALARY, RUB





### BACHELOR'S DEGREE. MANAGEMENT

#### MANAGEMENT





### BACHELOR'S DEGREE. INTERNATIONAL MANAGEMENT

#### **INTERNATIONAL MANAGEMENT**





### BACHELOR'S DEGREE. PUBLIC ADMINISTRATION PROGRAM

###