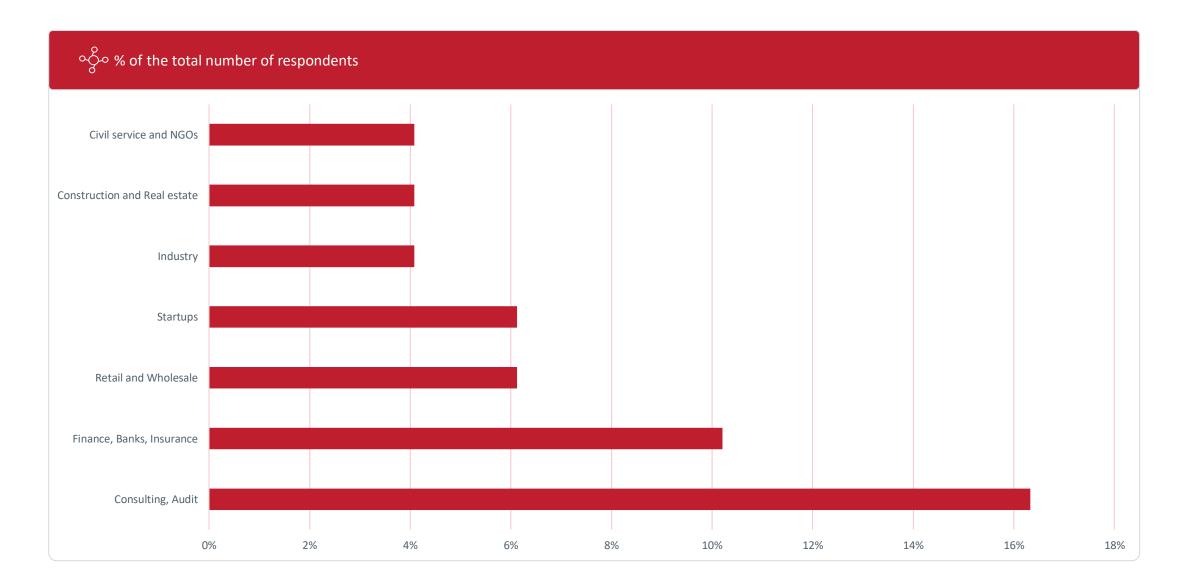

Высшая школа менеджмента Санкт-Петербургский государственный университет





### GSOM SPBU ALUMNI SURVEY 2020

Employment results 1-3 months after graduation

## MASTER'S DEGREE. OVERALL RESULTS

#### **REGION OF RESIDENCE (EMPLOYMENT)**





#### JOB OFFER ACCEPTANCE





— 4

#### **INDUSTRY**





#### FIELD OF ACTIVITY





#### MONTHLY SALARY, RUB





# MASTER'S DEGREE. MANAGEMENT (MIM)

### **MANAGEMENT (MIM)**





# MASTER'S DEGREE. CORPORATE FINANCE (MCF)

#### **CORPORATE FINANCE (MCF)**





### MASTER'S DEGREE. BUSINESS ANALITYCS AND BIG DATA (MIBA)

#### **BUSINESS ANALITYCS AND BIG DATA (MIBA)**





#### Field of activity % of the total number of respondents



### MASTER'S DEGREE. MASTER IN URBAN MANAGEMENT AND DEVELOPMENT (MUMD)

#### **MASTER IN URBAN MANAGEMENT AND DEVELOPMENT**





### BACHELOR'S DEGREE. OVERALL RESULTS

#### **REGION OF RESIDENCE (EMPLOYMENT)**





----- 17

#### JOB OFFER ACCEPTANCE





#### **INDUSTRY**





#### FIELD OF ACTIVITY





#### MONTHLY SALARY, RUB





### BACHELOR'S DEGREE. MANAGEMENT

#### MANAGEMENT





### BACHELOR'S DEGRE