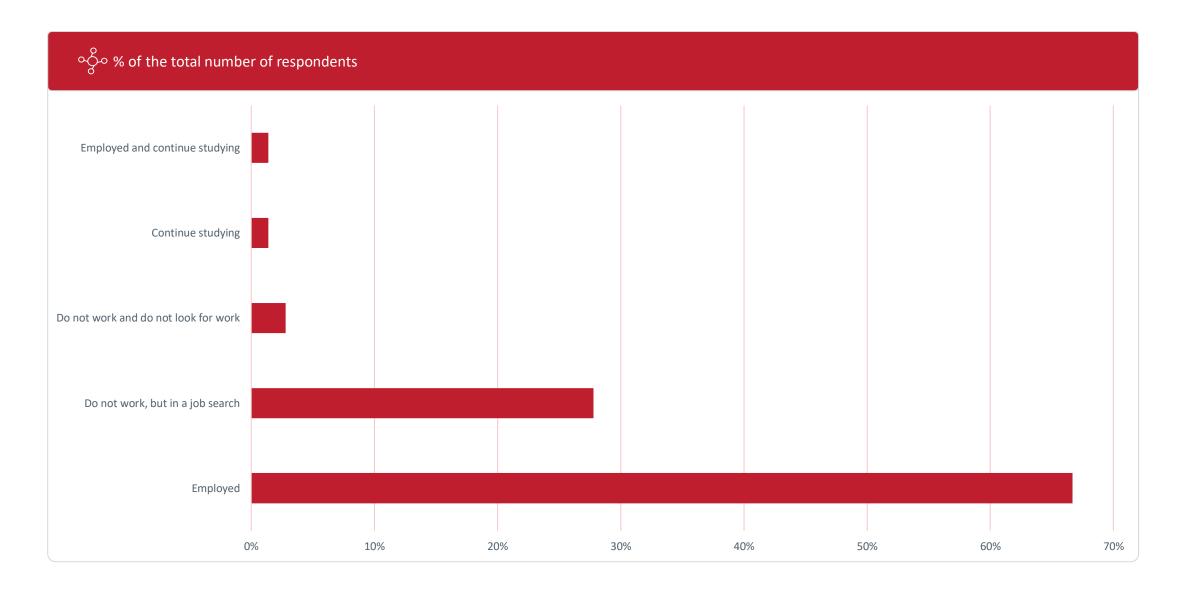

Высшая школа менеджмента Санкт-Петербургский государственный университет





### GSOM SPBU ALUMNI SURVEY 2020

Employment results 1-3 months after graduation

## MASTER'S DEGREE. OVERALL RESULTS

#### **REGION OF RESIDENCE (EMPLOYMENT)**





#### JOB OFFER ACCEPTANCE





— 4

#### **INDUSTRY**





#### FIELD OF ACTIVITY





#### MONTHLY SALARY, RUB





# MASTER'S DEGREE. MANAGEMENT (MIM)

### **MANAGEMENT (MIM)**





# MASTER'S DEGREE. CORPORATE FINANCE (MCF)

#### **CORPORATE FINANCE (MCF)**





### MASTER'S DEGREE. BUSINESS ANALITYCS AND BIG DATA (MIBA)

#### **BUSINESS ANALITYCS AND BIG DATA (MIBA)**





#### Field of activity % of the total number of respondents



### MASTER'S DEGREE. MASTER IN URBAN MANAGEMENT AND DEVELOPMENT (MUMD)

#### **MASTER IN URBAN MANAGEMENT AND DEVELOPMENT**





### BACHELOR'S DEGREE. OVERALL RESULTS

#### **REGION OF RESIDENCE (EMPLOYMENT)**





----- 17

#### JOB OFFER ACCEPTANCE





#### **INDUSTRY**





#### FIELD OF ACTIVITY





#### MONTHLY SALARY, RUB





### BACHELOR'S DEGREE. MANAGEMENT

#### MANAGEME