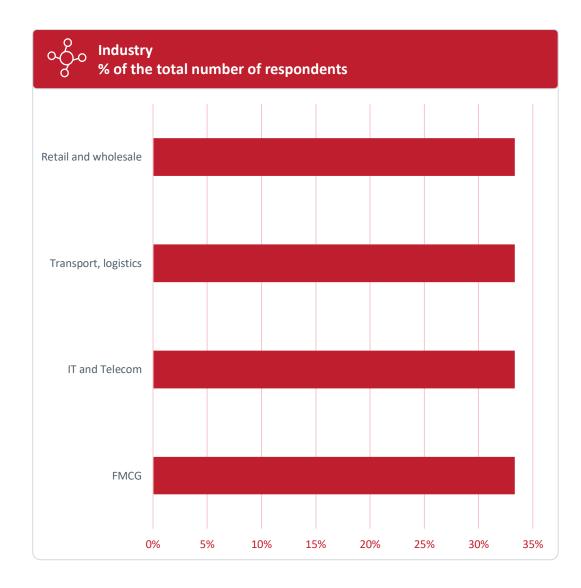

### MASTER'S DEGREE. BUSINESS ANALITYCS AND BIG DATA (MIBA)

#### **BUSINESS ANALITYCS AND BIG DATA (MIBA)**