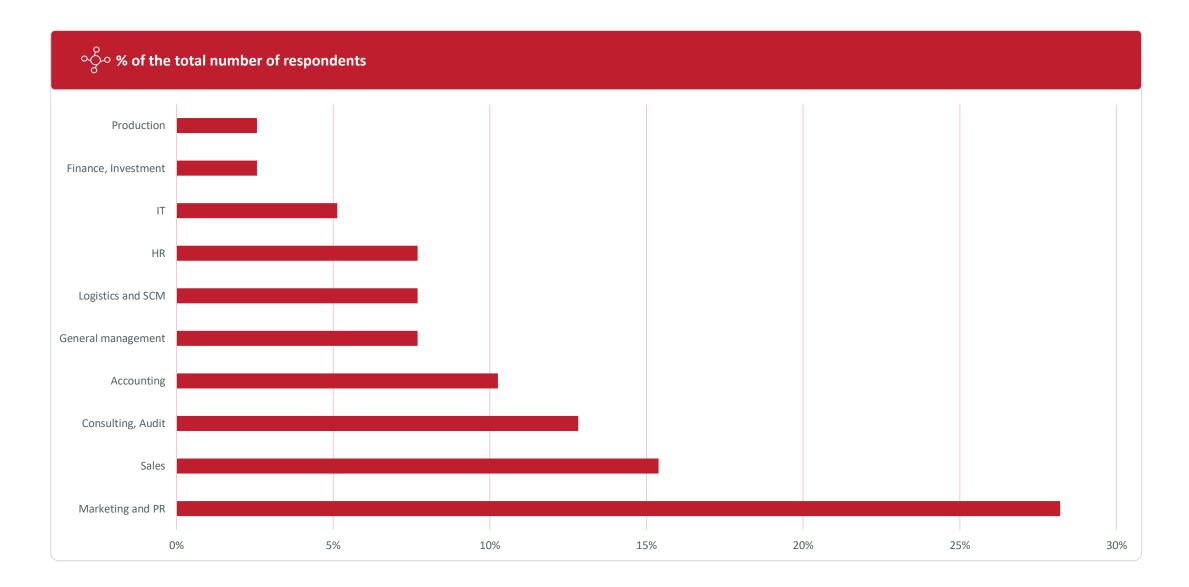

TS

#### **REGION OF RESIDENCE (EMPLOYMENT)**





#### JOB OFFER ACCEPTANCE





— 4

#### **INDUSTRY**





#### FIELD OF ACTIVITY





#### MONTHLY SALARY, RUB





# MASTER'S DEGREE. MANAGEMENT (MIM)

### **MANAGEMENT (MIM)**





# MASTER'S DEGREE. CORPORATE FINANCE (MCF)

#### **CORPORATE FINANCE (MCF)**





### MASTER'S DEGREE. BUSINESS ANALITYCS AND BIG DATA (MIBA)

#### **BUSINESS ANALITYCS AND BIG DATA (MIBA)**





#### Field of activity % of the total number of respondents



### MASTER'S DEGREE. MASTER IN URBAN MANAGEMENT AND DEVELOPMENT (MUMD)

#### **MASTER IN URBAN MANAGEMENT AND DEVELOPMENT**





### BACHELOR'S DEGREE. OVERALL RESULTS

#### **REGION OF RESIDENCE (EMPLOYMENT)**





----- 17

#### JOB OFFER ACCEPTANCE





#### **INDUSTRY**





#### FIELD OF ACTIVITY





#### MONTHLY SALARY, RUB





### BACHELOR'S DEGREE. MANAGEMENT

#### MANAGEMENT





### BACHELOR'S DEGREE. INTERNATIONAL MANAGEMENT

#### **INTERNATIONAL MANAGEMENT**





### BACHELOR'S DEGREE. PUBLIC ADMINISTRATION PROGRAM

#### **PUBLIC ADMINISTRATION PROGRAM**