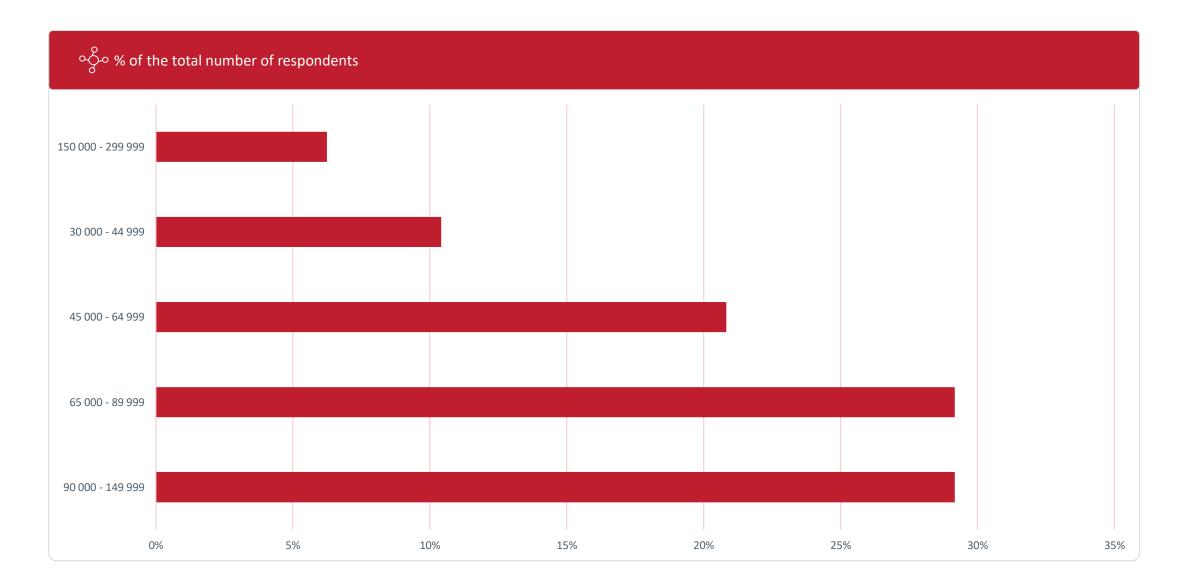

Высшая школа менеджмента Санкт-Петербургский государственный университет





### GSOM SPBU ALUMNI SURVEY 2020

Employment results 1-3 months after graduation

## MASTER'S DEGREE. OVERALL RESULTS

#### **REGION OF RESIDENCE (EMPLOYMENT)**





#### JOB OFFER ACCEPTANCE





— 4

#### **INDUSTRY**





#### FIELD OF ACTIVITY





#### MONTHLY SALARY, RUB





# MASTER'S DEGREE. MANAGEMENT (MIM)

### **MANAGEMENT (MIM)**





# MASTER'S DEGREE. CORPORATE FINANCE (MCF)

#### **CORPORATE FINANCE (MCF)**





### MASTER'S DEGREE. BUSINESS ANALITYCS AND BIG DATA (MIBA)

#### **BUSINESS ANALITYCS AND BIG DATA (MIBA)**





#### Field of activity % of the total number of respondents



### MASTER'S DEGREE. MASTER IN URBAN MANAGEMENT AND DEVELOPMENT (MUMD)

#### **MASTER IN URBAN MANAGEMENT AND DEVELOPMENT**





### BACHELOR'S DEGREE. OVERALL RESULTS

#### **REGION OF RESIDENCE (EMPLOYMENT)**





----- 17

#### JOB OFFER ACCEPTANCE





#### **INDUSTRY**





#### FIELD OF ACTIVITY





#### MONTHLY SALARY, RUB





### BACHELOR'S DEGREE. MANAGEMENT

#### MANAGEMENT





### BACHELOR'S DEGREE. INTERNATIONAL MANAGEMENT

#### **INTERNATIONAL MANAGEME