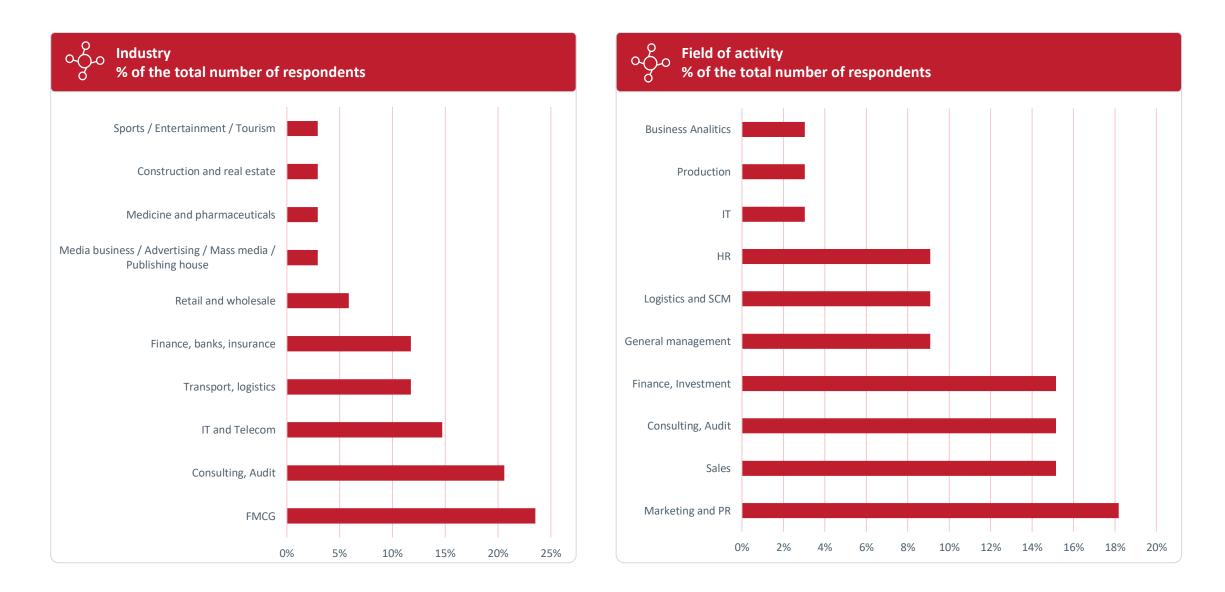

#### **BUSINESS ANALITYCS AND BIG DATA (MIBA)**

#### Field of activity % of the total number of respondents