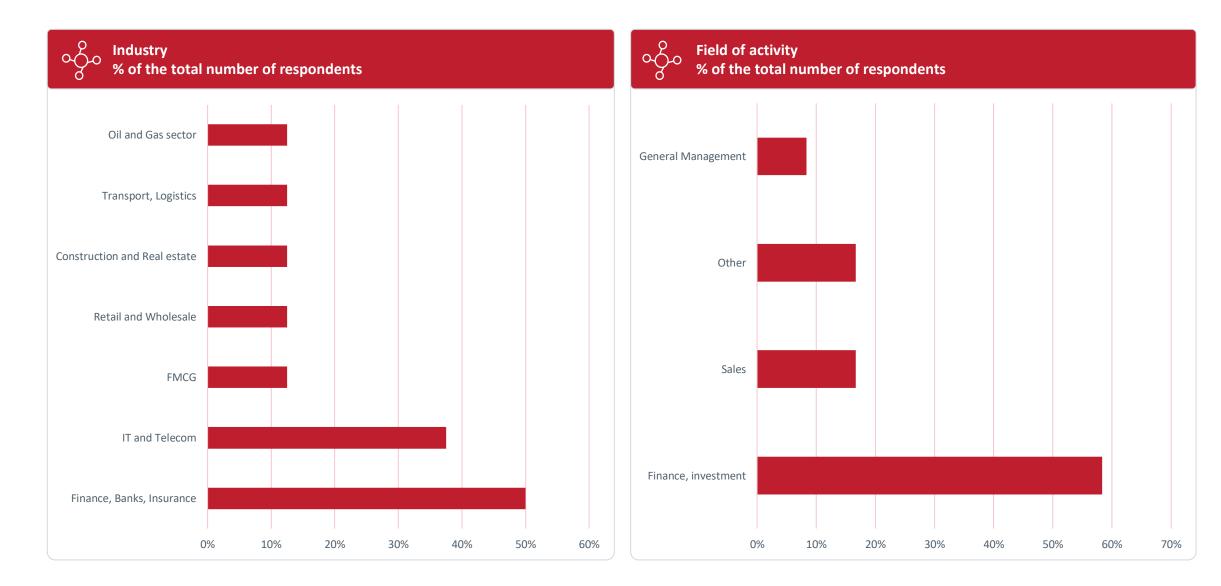

Высшая школа менеджмента Санкт-Петербургский государственный университет





### GSOM SPBU ALUMNI SURVEY 2020

Employment results 1-3 months after graduation

## MASTER'S DEGREE. OVERALL RESULTS

#### **REGION OF RESIDENCE (EMPLOYMENT)**





#### JOB OFFER ACCEPTANCE





— 4

#### **INDUSTRY**





#### FIELD OF ACTIVITY





#### MONTHLY SALARY, RUB





# MASTER'S DEGREE. MANAGEMENT (MIM)

### **MANAGEMENT (MIM)**





# MASTER'S DEGREE. CORPORATE FINANCE (MCF)

#### **CORPORATE FINANCE (MCF)**





### MASTER'S DEGREE. BUSINESS ANALITYCS AND BIG DATA (MIBA)

#### **BUSINESS ANALITYCS AND BIG DATA (MIBA)**





#### Field of activity % of the total number of respondents



### MASTER'S DEGREE. MASTER IN URBAN MANAGEMENT AND DEVELOPMENT (MUMD)

#### **MASTER IN URBAN MANAGEMENT AND DEVELOPMENT**





### BACHELOR'S DEGREE. OVERALL RESULTS

#### **REGION OF RESIDENCE (EMPLOYMENT)**





----- 17

#### JOB OFFER ACCEPTANCE





#### **INDUSTRY**





#### FIELD OF ACTIVITY





#### MONTHLY SALARY, RUB





### BACHELOR'S DEGREE. MANAGEMENT

#### MANAGEMENT





### BACHELOR'S DEGREE. INTERNATIONAL MANAGEMENT

#### **INTERNATIONAL MANAGEMENT**





### BACHELOR'S DEGREE. PUBLIC ADMINISTRATION PROGRAM

#### **PUBLIC ADMINISTRATION PROGRAM**