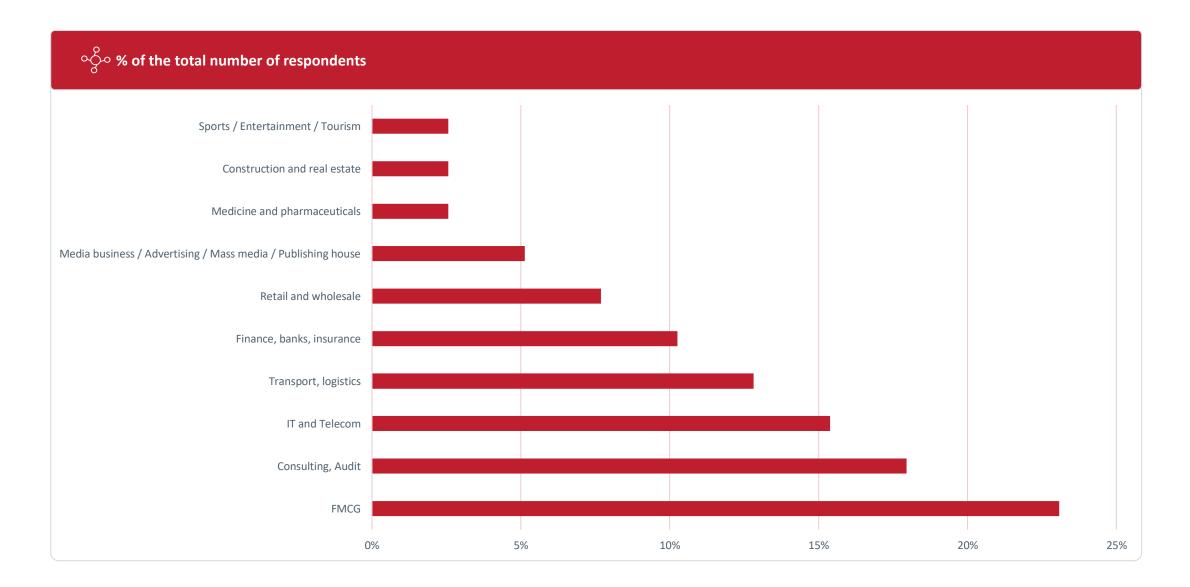

STER'S DEGREE. OVERALL RESULTS

#### **REGION OF RESIDENCE (EMPLOYMENT)**





#### JOB OFFER ACCEPTANCE





— 4

#### **INDUSTRY**





#### FIELD OF ACTIVITY





#### MONTHLY SALARY, RUB





# MASTER'S DEGREE. MANAGEMENT (MIM)

### **MANAGEMENT (MIM)**





# MASTER'S DEGREE. CORPORATE FINANCE (MCF)

#### **CORPORATE FINANCE (MCF)**





### MASTER'S DEGREE. BUSINESS ANALITYCS AND BIG DATA (MIBA)

#### **BUSINESS ANALITYCS AND BIG DATA (MIBA)**





#### Field of activity % of the total number of respondents



### MASTER'S DEGREE. MASTER IN URBAN MANAGEMENT AND DEVELOPMENT (MUMD)

#### **MASTER IN URBAN MANAGEMENT AND DEVELOPMENT**





### BACHELOR'S DEGREE. OVERALL RESULTS

#### **REGION OF RESIDENCE (EMPLOYMENT)**





----- 17

#### JOB OFFER ACCEPTANCE





#### **INDUSTRY**





#### FIELD OF ACTIVITY





#### MONTHLY SALARY, RUB





### BACHELOR'S DEGREE. MANAGEMENT

#### MANAGEMENT





### BACHELOR'S DEGREE. INTERNATIONAL MANAGEMENT

#### **INTERNATIONAL MANAGEMENT**





### BACHELOR'S DEGREE. PUBLIC ADMINISTRATION PROGRAM

#### **PUBLIC ADMINISTRATION PROGRAM**