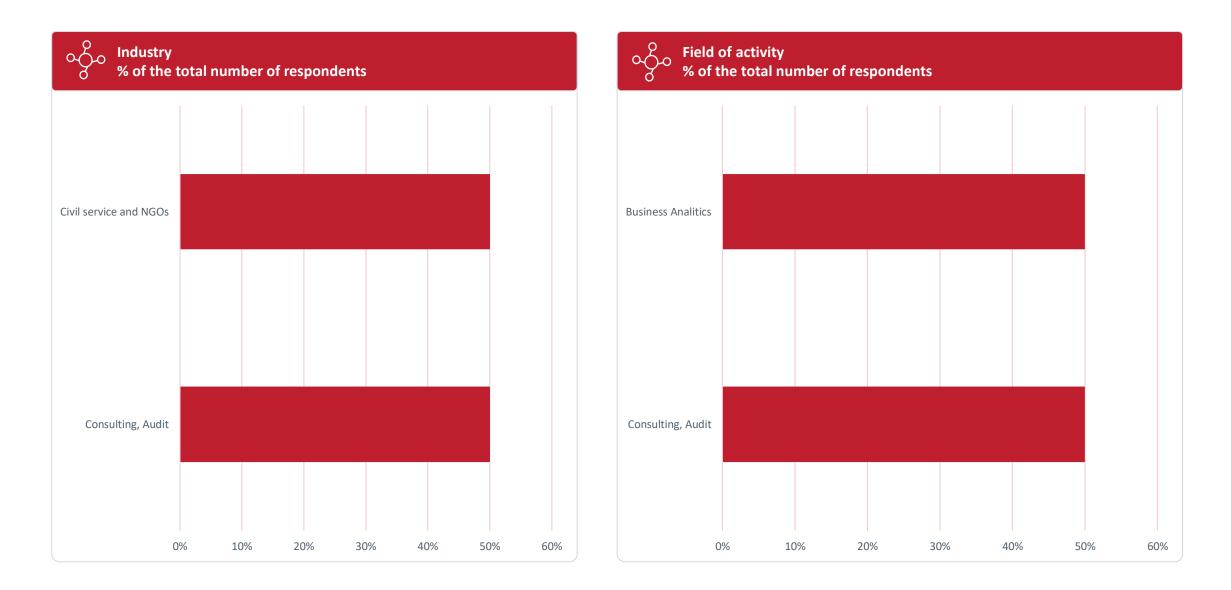

енеджмента Санкт-Петербургский государственный университет





### GSOM SPBU ALUMNI SURVEY 2020

Employment results 1-3 months after graduation

## MASTER'S DEGREE. OVERALL RESULTS

#### **REGION OF RESIDENCE (EMPLOYMENT)**





#### JOB OFFER ACCEPTANCE





— 4

#### **INDUSTRY**





#### FIELD OF ACTIVITY





#### MONTHLY SALARY, RUB





# MASTER'S DEGREE. MANAGEMENT (MIM)

### **MANAGEMENT (MIM)**





# MASTER'S DEGREE. CORPORATE FINANCE (MCF)

#### **CORPORATE FINANCE (MCF)**





### MASTER'S DEGREE. BUSINESS ANALITYCS AND BIG DATA (MIBA)

#### **BUSINESS ANALITYCS AND BIG DATA (MIBA)**





#### Field of activity % of the total number of respondents



### MASTER'S DEGREE. MASTER IN URBAN MANAGEMENT AND DEVELOPMENT (MUMD)

#### **MASTER IN URBAN MANAGEMENT AND DEVELOPMENT**





### BACHELOR'S DEGREE. OVERALL RESULTS

#### **REGION OF RESIDENCE (EMPLOYMENT)**





----- 17

#### JOB OFFER ACCEPTANCE





#### **INDUSTRY**





#### FIELD OF ACTIVITY





#### MONTHLY SALARY, RUB





### BACHELOR'S DEGREE. MANAGEMENT

#### MANAGEMENT





### BACHELOR'S DEGREE. INTERNATIONAL MANAGEMENT

#### **INTERNATIONAL MANAGEMENT**





### BACHELOR'S DEGREE. PUBLIC ADMINISTRATION PROGRAM

#### **PUBLIC ADMINISTRATION PROGRAM**