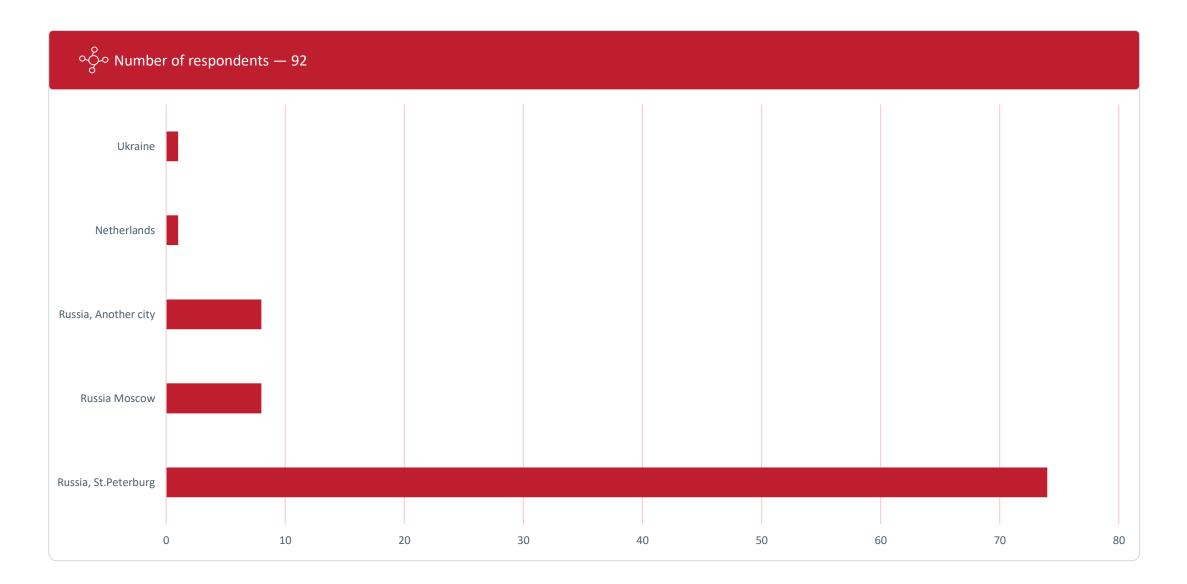

RVEY 2020

Employment results 1-3 months after graduation

## MASTER'S DEGREE. OVERALL RESULTS

#### **REGION OF RESIDENCE (EMPLOYMENT)**





#### JOB OFFER ACCEPTANCE





— 4

#### **INDUSTRY**





#### FIELD OF ACTIVITY





#### MONTHLY SALARY, RUB





# MASTER'S DEGREE. MANAGEMENT (MIM)

### **MANAGEMENT (MIM)**





# MASTER'S DEGREE. CORPORATE FINANCE (MCF)

#### **CORPORATE FINANCE (MCF)**





### MASTER'S DEGREE. BUSINESS ANALITYCS AND BIG DATA (MIBA)

#### **BUSINESS ANALITYCS AND BIG DATA (MIBA)**





#### Field of activity % of the total number of respondents



### MASTER'S DEGREE. MASTER IN URBAN MANAGEMENT AND DEVELOPMENT (MUMD)

#### **MASTER IN URBAN MANAGEMENT AND DEVELOPMENT**





### BACHELOR'S DEGREE. OVERALL RESULTS

#### **REGION OF RESIDENCE (EMPLOYMENT)**





----- 17

#### JOB OFFER ACCEPTANCE





#### **INDUSTRY**





#### FIELD OF ACTIVITY





#### MONTHLY SALARY, RUB





### BACHELOR'S DEGREE. MANAGEMENT

#### MANAGEMENT





### BACHELOR'S DEGREE. INTERNATIONAL MANAGEMENT

#### **INTERNATIONAL MANAGEMENT**





### BACHELOR'S DEGREE. PUBLIC ADMINISTRATION PROGRAM

#### **PUBLIC ADMINISTRATION PROGRAM**