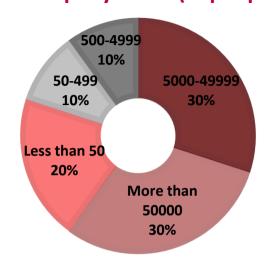

# Bachelors'18 Graduate Survey

Employment Results
6 months after graduation







# **Number of Respondents**





<sup>\*</sup> Track within Management Bachelor Program

# **Information Management**





### **Information Management**

### **Graduates' Business Area**



# **Company's Size (in people)**



### **Employers**\*

Comparex, Cisco, Comazo, P&G



<sup>\*</sup> Full list of employers available upon request

### **Information Management**





# Logistics





# Logistics

### **Graduates' Business Area**



# **Company's Size (in people)**



### **Employers**\*

HAYS, Danone, Ulmart, PepsiCo, Bayer, Google



# **Logistics**





# Marketing



# **Marketing**

### **Graduates' Business Area**



# **Company's Size (in people)**



#### **Employers**\*

Inteo, Эксимер, Балтика, Under Armour Athletic Wear



<sup>\*</sup> Full list of employers available upon request

# **Marketing**





# **Financial Management**



### **FM**

### **Graduates' Business Area**



### **Company's Size (in people)**



### **Employers\***

General Electric, BAT, McKinsey, P&G, Газпром Нефть, Банк «Санкт-Петербург»



<sup>\*</sup> Full list of employers available upon request

**FM** 





### **International Management**



### IM

### **Graduates' Business Area**



### **Company's Size (in people)**



#### **Employers\***

Алгоритмика, Pw