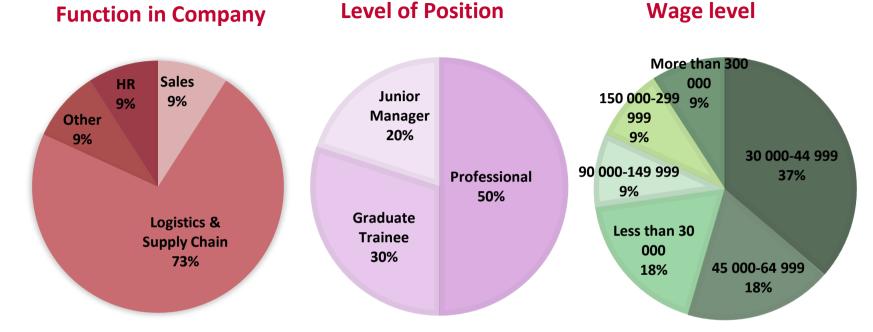

# Bachelors'18 Graduate Survey

Employment Results
6 months after graduation







# **Number of Respondents**





<sup>\*</sup> Track within Management Bachelor Program

# **Information Management**





### **Information Management**

### **Graduates' Business Area**



# **Company's Size (in people)**



### **Employers**\*

Comparex, Cisco, Comazo, P&G



<sup>\*</sup> Full list of employers available upon request

### **Information Management**





# Logistics





# Logistics

### **Graduates' Business Area**



# **Company's Size (in people)**



### **Employers**\*

HAYS, Danone, Ulmart, PepsiCo, Bayer, Google



# **Logistics**





# Marketing



# **Marketing**

### **Graduates' Business Area**



# **Company's Size (in people)**



#### **Employers**\*

Inteo, Эксимер, Балтика, Under Armour Athletic Wear



<sup>\*</sup> Full list of employers available upon request

# **Marketing**





# **Financial Management**



### **FM**

### **Graduates' Business Area**



### **Company's Size (in people)**



### **Employers\***

General Electric, BAT, McKinsey, P&G, Газпром Нефть, Банк «Санкт-Петербург»



<sup>\*</sup> Full list of employers available upon request

**FM** 





### **International Management**



### IM

### **Graduates' Business Area**



### **Company's Size (in people)**



#### **Employers\***

Алгоритмика, PwC, B. Braun, Газпром Нефть



<sup>\*</sup> Full list of employers available upon reques