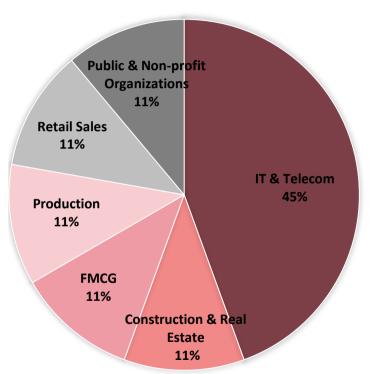

# Bachelors'18 Graduate Survey

Employment Results
6 months after graduation







# **Number of Respondents**





<sup>\*</sup> Track within Management Bachelor Program

# **Information Management**





### **Information Management**

### **Graduates' Business Area**



# **Company's Size (in people)**



### **Employers**\*

Comparex, Cisco, Comazo, P&G



<sup>\*</sup> Full list of employers available upon request

### **Information Management**





# Logistics





# Logistics

### **Graduates' Business Area**



# **Company's Size (in people)**



### **Employers**\*

HAYS, Danone, Ulmart, PepsiCo, Bayer, Google



# **Logistics**





# Marketing



# **Marketing**

### **Graduates' Business Area**



# **Company's Size (in people)**



#### **Employers**\*

Inteo, Эксимер, Балтика, Under Armour Athletic Wear



<sup>\*</sup> Full list of employers available upon request

# **Marketing**





# **Financial Management**



### **FM**

### **Graduates' Business Area**



### **Company's Size (in people)**



### **Employers\***

General Electric, BA