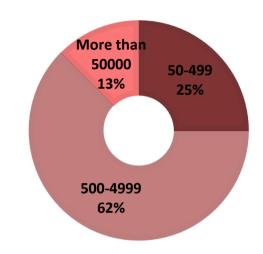

# Bachelors'18 Graduate Survey

Employment Results
6 months after graduation







# **Number of Respondents**





<sup>\*</sup> Track within Management Bachelor Program

# **Information Management**





### **Information Management**

### **Graduates' Business Area**



# **Company's Size (in people)**



### **Employers**\*

Comparex, Cisco, Comazo, P&G



<sup>\*</sup> Full list of employers available upon request

### **Information Management**





# Logistics





# Logistics

### **Graduates' Business Area**



# **Company's Size (in people)**



### **Employers**\*

HAYS, Danone, Ulmart, PepsiCo, Bayer, Google



# **Logistics**





# Marketing



# **Marketing**

### **Graduates' Business Area**



# **Company's Size (in people)**



#### **Employers**\*

Inteo, Эксимер, Балтика, Under Armour Athletic Wear



<sup>\*</sup> Full list of employers available upon request

# **Marketing**





# **Financial Management**



### **FM**

### **Graduates' Business Area**



### **Company's Size (in people)**



### **Employers\***

General Electric, BAT, McKinsey, P&G, Газпром Нефть, Бан