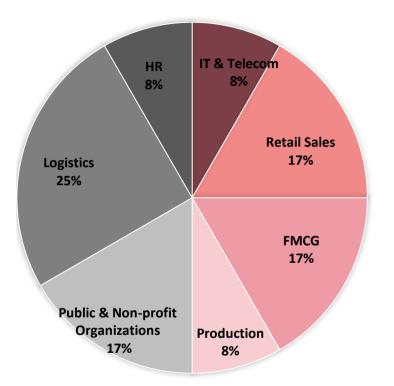

# Bachelors'18 Graduate Survey

Employment Results
6 months after graduation







# **Number of Respondents**





<sup>\*</sup> Track within Management Bachelor Program

# **Information Management**





### **Information Management**

### **Graduates' Business Area**



# **Company's Size (in people)**



### **Employers**\*

Comparex, Cisco, Comazo, P&G



<sup>\*</sup> Full list of employers available upon request

### **Information Management**





# Logistics





# Logistics

### **Graduates' Business Area**



# **Company's Size (in people)**



### **Employers**\*

HAYS, Danone, Ulmart, PepsiCo, Bayer, Google



# **Logistics**





# Marketing



# **Marketing**

### **Graduates' Business Area**



# **Company's Size (in people)**



#### **Employers**\*

Inteo, Эксимер, Балтика, Under Armour Athletic Wear



<sup>\*</sup> Full list of employers available upon request

# **Marketing**





# **Financial Management**



### **FM**

### **Graduates' Business Area**



### **Company's Size (in people)**



### **Employers\***

General Electric, BAT, McKinsey, P&G, Газпром Нефть, Банк «Санкт-Петербург»



<sup>\*</sup> Full list of employers available upon request

**FM** 





### **International Management**



### IM

### **Graduates' Business Area**



### **Company's Size (in people)**



#