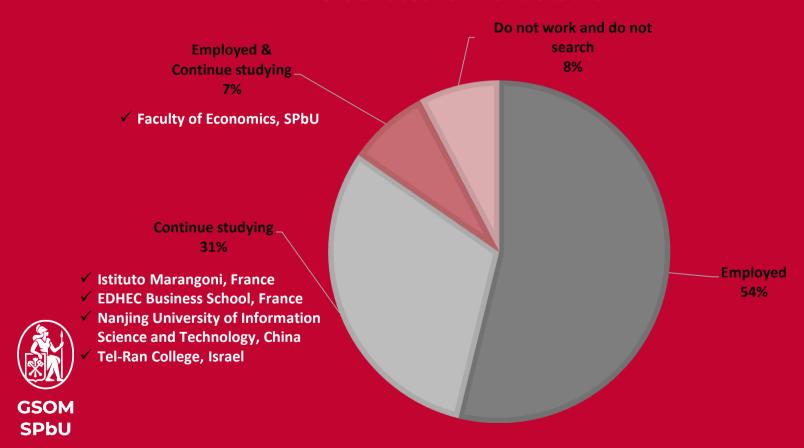

# Bachelors'18 Graduate Survey

Employment Results
6 months after graduation

# **Number of Respondents**

<sup>\*</sup> Track within Management Bachelor Program