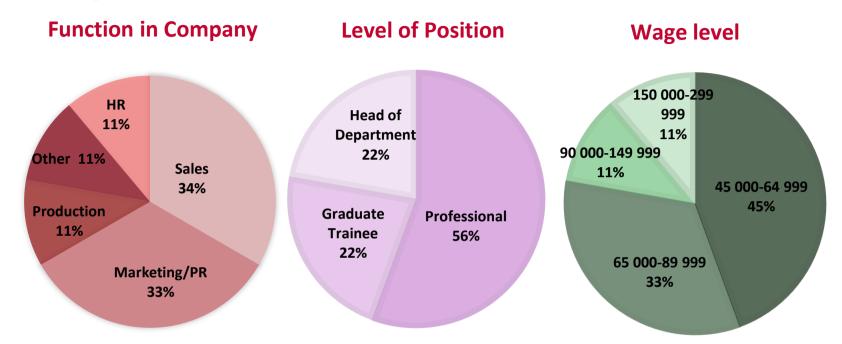

# Bachelors'18 Graduate Survey

Employment Results
6 months after graduation







# **Number of Respondents**





<sup>\*</sup> Track within Management Bachelor Program

# **Information Management**





### **Information Management**

### **Graduates' Business Area**



# **Company's Size (in people)**



### **Employers**\*

Comparex, Cisco, Comazo, P&G



<sup>\*</sup> Full list of employers available upon request

### **Information Management**





# Logistics





# Logistics

### **Graduates' Business Area**



# **Company's Size (in people)**



### **Employers**\*

HAYS, Danone, Ulmart, PepsiCo, Bayer, Google



# **Logistics**





# Marketing



# **Marketing**

### **Graduates' Business Area**



# **Company's Size (in people)**



#### **Employers**\*

Inteo, Эксимер, Балтика, Under Armour Athletic Wear



<sup>\*</sup> Full list of employers available upon request

# **Marketing**





# **Financial Management**



### **FM**

### **Graduates' Business Area**



### **Company's Size (in people)**



### **Employers\***

General Electric, BAT, McKinsey, P&G, Газпром Нефть, Банк «Санкт-Петербург»



<sup>\*</sup> Full list of employers available upon request

**FM** 





### **International Management**



### IM

### **G