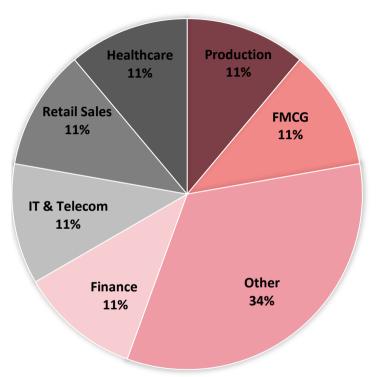

# Bachelors'18 Graduate Survey

Employment Results
6 months after graduation







# **Number of Respondents**





<sup>\*</sup> Track within Management Bachelor Program

# **Information Management**





### **Information Management**

### **Graduates' Business Area**



# **Company's Size (in people)**



### **Employers**\*

Comparex, Cisco, Comazo, P&G



<sup>\*</sup> Full list of employers available upon request

### **Information Management**





# Logistics





# Logistics

### **Graduates' Business Area**



# **Company's Size (in people)**



### **Employers**\*

HAYS, Danone, Ulmart, PepsiCo, Bayer, Google



# **Logistics**





# Marketing



# **Marketing**

### **Graduates' Business Area**



# **Company's Size (in people)**



#### **Employers**\*

Inteo, Эксимер, Балтика, Under Armour Athletic Wear



<sup>\*</sup> Full list of employers available upon request

# **Marketing**





# **Financial Management**



### **FM**

### **Graduates' Business Area**



### **Company's Size (in people)**



### **Employers\***

General Electric, BAT, McKinsey, P&G, Газпром Нефть, Банк «Санкт-Петербург»



<sup>\*</sup> Full list of employers available upon request

**FM** 





### **International Management**



### IM

### **Graduates' Business Area**



### **Company's Size (in people)**



#### **Employers\***

Алгоритмика, PwC, B. Braun, Газпром Нефть



<sup>\*</sup> Full list of employers available upon request

IM





# **GMU**





#### **GMU**

### **Graduates' Business Area