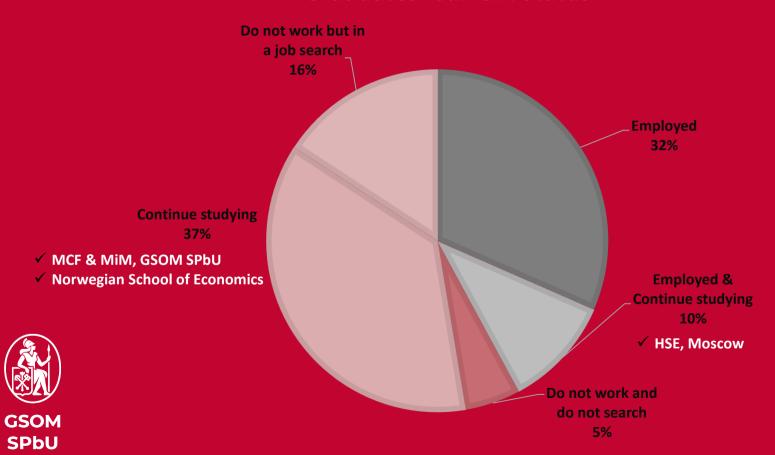

# Bachelors'18 Graduate Survey

Employment Results
6 months after graduation







# **Number of Respondents**





<sup>\*</sup> Track within Management Bachelor Program

# **Information Management**





### **Information Management**

### **Graduates' Business Area**



# **Company's Size (in people)**



### **Employers**\*

Comparex, Cisco, Comazo, P&G



<sup>\*</sup> Full list of employers available upon request

### **Information Management**





# Logistics





# Logistics

### **Graduates' Business Area**



# **Company's Size (in people)**



### **Employers**\*

HAYS, Danone, Ulmart, PepsiCo, Bayer, Google



# **Logistics**





# Marketing



# **Marketing**

### **Graduates' Business Area**



# **Company's Size (in people)**



#### **Employers**\*

Inteo, Эксимер, Балтика, Under Armour Athletic Wear



<sup>\*</sup> Full list of employers available upon request

# **Marketing**





# **Financial Management**



### **FM**

### **Graduates' Business Area**



### **Company's Size (in people)**



### **Employers\***

General Electric, BAT, McKinsey, P&G, Газпром Нефть, Банк «Санкт-Петербург»



<sup>\*</sup> Full list of employers available upon request

**FM** 





### **International Management**



### IM

### **Graduates' Business Area**



### **Company's Size (in people)**



#### **Employers\***

Алгоритмика, PwC, B. Braun, Газпром Нефть



<sup>\*</sup> Full list of employers available upon request

IM





# **GM