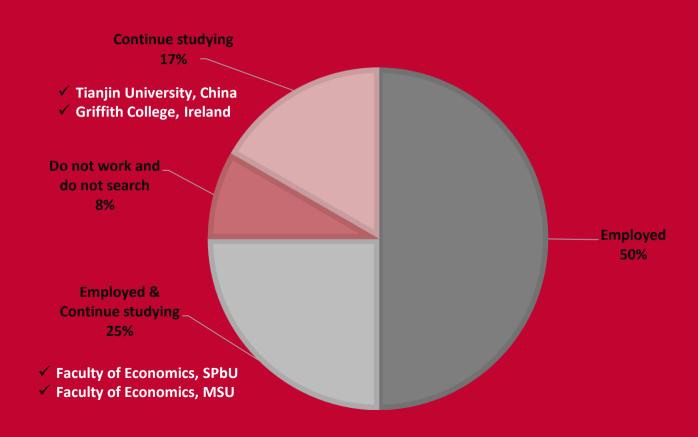

# Bachelors'18 Graduate Survey

Employment Results
6 months after graduation







# **Number of Respondents**





<sup>\*</sup> Track within Management Bachelor Program

# **Information Management**





### **Information Management**

### **Graduates' Business Area**



# **Company's Size (in people)**



### **Employers**\*

Comparex, Cisco, Comazo, P&G



<sup>\*</sup> Full list of employers available upon request

### **Information Management**





# Logistics





# Logistics

### **Graduates' Business Area**



# **Company's Size (in people)**



### **Employers**\*

HAYS, Danone, Ulmart, PepsiCo, Bayer, Google



# **Logistics**





# Marketing



# **Marketing**

### **Graduates' Business Area**



# **Company's Size (in people)**



#### **Employers**\*

Inteo, Эксимер, Балтика, Under Armour Athletic Wear



<sup>\*</sup> Full list of employers available upon request

# **Marketing**





# **Financial Management**



### **FM**

### **Graduates' Business Area**



### **Com