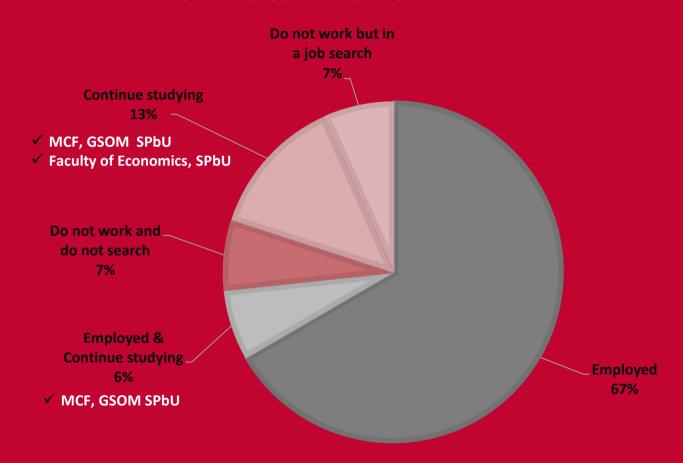

# Bachelors'18 Graduate Survey

Employment Results
6 months after graduation

# **Number of Respondents**

<sup>\*</sup> Track within Management Bachelor Program