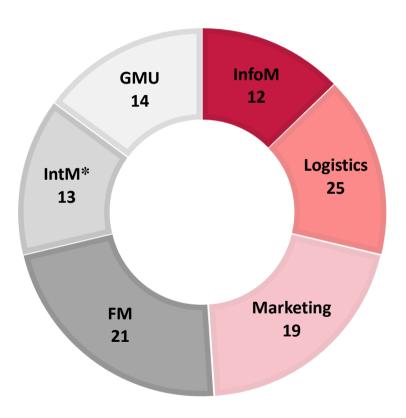

# **Number of Respondents**

<sup>\*</sup> Track within Management Bachelor Program