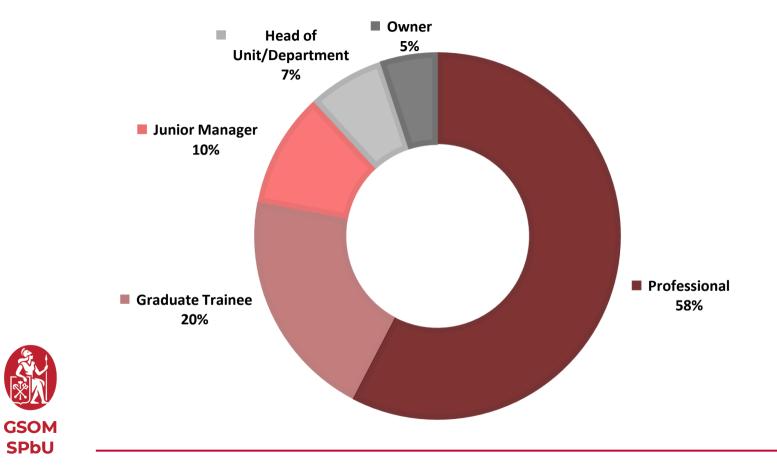

MIM)

#### **Graduates' Current Status**





### MIM Graduates' Business Area



### MIM Graduates' Business Area (%)





#### MIM

### Company's Size (in people)

### **Top 8 Companies**



| Name         | Number of<br>GSOM<br>Graduates |
|--------------|--------------------------------|
| P&G          | 5                              |
| Google       | 4                              |
| BIOCAD       | 3                              |
| Gazprom Neft | 3                              |
| Severstal    | 3                              |
| McKinsey     | 2                              |
| PwC          | 2                              |
| A.T. Kearney | 2                              |



### MIM Function in Company



### MIM Function in Company (%)

GSOM SPbU



### MIM Level of Position



### MIM Wage Level (in rubles)





### Master in Corporate Finance (MCF)

### **Graduates' Current Status**





### MCF Graduates' Business Area



### MCF Graduates' Business Area (%)





#### MCF

### Company's Size (in people)



| Name      | Number of<br>GSOM<br>Graduates |
|-----------|--------------------------------|
| PwC       | 3                              |
| Unilever  | 2                              |
| Lenta Ltd | 2                              |
| Ab InBev  | 2                              |

**Top 4 Companies** 



### MCF Function in Company



### MCF Function in Company (%)





#### **Level of Position** MCF

**SPbU** 



### MCF Wage Level (in rubles)

GSOM SPbU



### Master in Public Management (MPM)

#### **Graduates' Current Status**





### MPM Graduates'