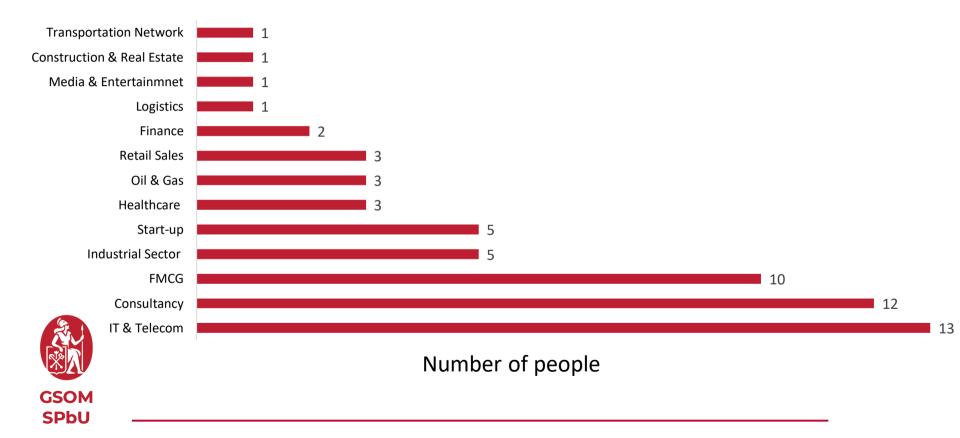

# Masters'18 Graduate Survey

## Employment Results 6 months after graduation



Graduate School of Management St. Petersburg University





## **Number of Respondents**





### Master in Management (MIM)

#### **Graduates' Current Status**





### MIM Graduates' Business Area



### MIM Graduates' Business Area (%)





#### MIM

### Company's Size (in people)

### **Top 8 Companies**



| Name         | Number of<br>GSOM<br>Graduates |
|--------------|--------------------------------|
| P&G          | 5                              |
| Google       | 4                              |
| BIOCAD       | 3                              |
| Gazprom Neft | 3                              |
| Severstal    | 3                              |
| McKinsey     | 2                              |
| PwC          | 2                              |
| A.T. Kearney | 2                              |



### MIM Function in Company



### MIM Function in Company (%)

GSOM SPbU



### MIM Level of Position



### MIM Wage Level (in rubles)





### Master in Corporate Finance (MCF)

###