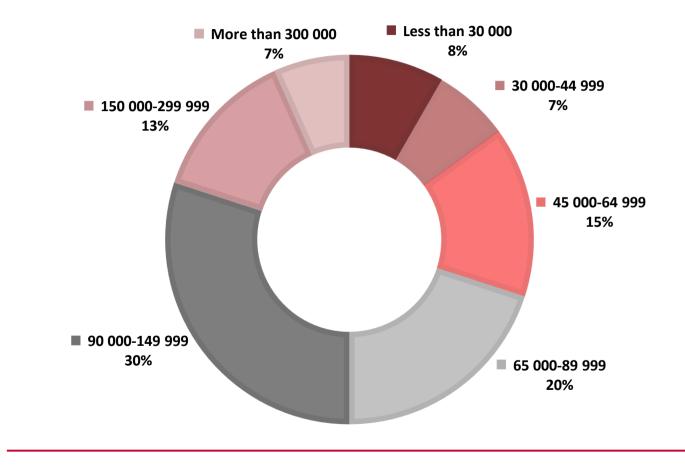

atus**





### MIM Graduates' Business Area



### MIM Graduates' Business Area (%)





#### MIM

### Company's Size (in people)

### **Top 8 Companies**



| Name         | Number of<br>GSOM<br>Graduates |
|--------------|--------------------------------|
| P&G          | 5                              |
| Google       | 4                              |
| BIOCAD       | 3                              |
| Gazprom Neft | 3                              |
| Severstal    | 3                              |
| McKinsey     | 2                              |
| PwC          | 2                              |
| A.T. Kearney | 2                              |



### MIM Function in Company



### MIM Function in Company (%)

GSOM SPbU



### MIM Level of Position



### MIM Wage Level (in rubles)





### Master in Corporate Finance (MCF)

### **Graduates' Current Status**





### MCF Graduates' Business Area



### MCF Graduates' Business Area (%)





#### MCF

### Company's Size (in people)



| Name      | Number of<br>GSOM<br>Graduates |
|-----------|--------------------------------|
| PwC       | 3                              |
| Unilever  | 2                              |
| Lenta Ltd | 2                              |
| Ab InBev  | 2                              |

**Top 4 Companies** 



### MCF Function in Company



### MCF Function in Company (%)





#### **Level of Position** MCF

**SPbU** 



### MCF Wage Level (in rubles)

GSOM SPbU



### Master in Public Management (MPM)

#### **Graduates' Current Status**





### MPM Graduates' Business Area



### **MPM** Grad