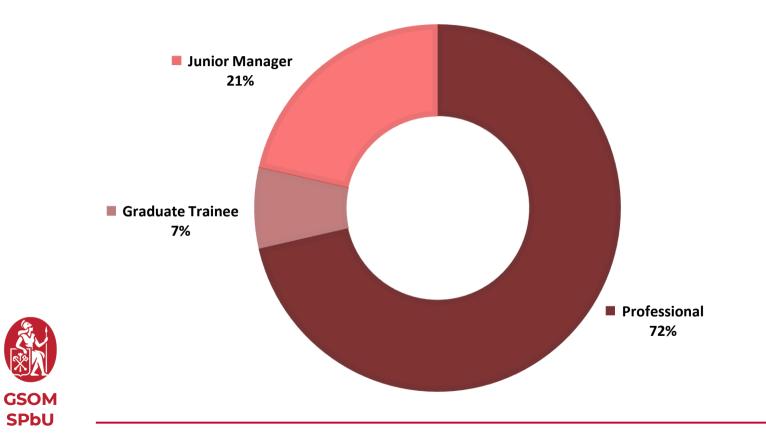

p 3 Companies**



| Name                                                                                              | Number of<br>GSOM<br>Graduates |
|---------------------------------------------------------------------------------------------------|--------------------------------|
| Severstal                                                                                         | 2                              |
| Leningrad Region<br>Administration                                                                | 2                              |
| Transport Infrastructure<br>Development<br>Department of St<br>Petersburg and<br>Leningrad Region | 2                              |



### **MPM** Function in Company



### **MPM** Function in Company (%)





### MPM Level of Position



### MPM Wage Level (in rubles)