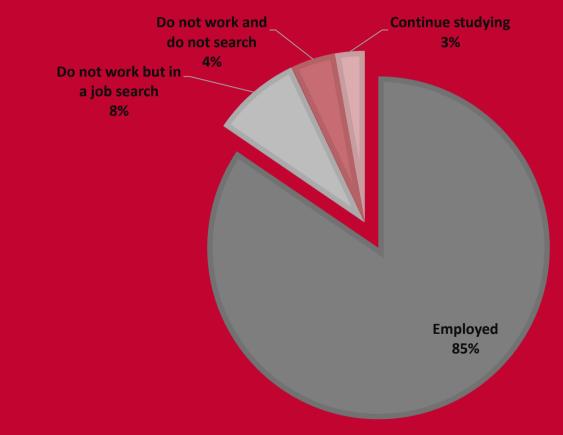

# Masters'18 Graduate Survey

## Employment Results 6 months after graduation



Graduate School of Management St. Petersburg University





## **Number of Respondents**





### Master in Management (MIM)

#### **Graduates' Current Status**





### MIM Graduates' Business Area



### MIM Graduates' Business Area (%)





#### MIM

### Company's Size (in people)

### **Top 8 Companies**



| Name         | Number of<br>GSOM<br>Graduates |
|--------------|--------------------------------|
| P&G          | 5                              |
| Google       | 4                              |
| BIOCAD       | 3                              |
| Gazprom Neft | 3                              |
| Severstal    | 3                              |
| McKinsey     | 2                              |
| PwC          | 2                              |
| A.T. Kearney | 2                              |



### MIM Function in Company



### MIM Function in Company (%)

GSOM SPbU



### MIM Level of Position



### MIM Wage Level (in rubles)





###