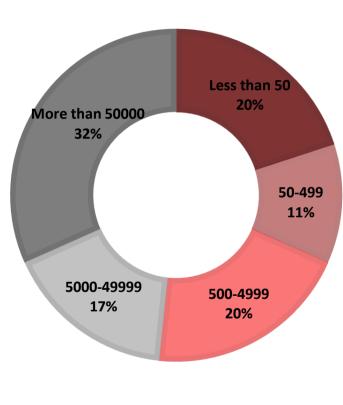

# Masters'18 Graduate Survey

## Employment Results 6 months after graduation



Graduate School of Management St. Petersburg University





## **Number of Respondents**





### Master in Management (MIM)

#### **Graduates' Current Status**





### MIM Graduates' Business Area



### MIM Graduates' Business Area (%)





#### MIM

### Company's Size (in people)

### **Top 8 Companies**



| Name         | Number of<br>GSOM<br>Graduates |
|--------------|--------------------------------|
| P&G          | 5                              |
| Google       | 4                              |
| BIOCAD       | 3                              |
| Gazprom Neft | 3                              |
| Severstal    | 3                              |
| McKinsey     | 2                              |
| PwC          | 2                              |
| A.T. Kearney | 2                              |



### MIM Function in Company



### MIM Function in Company (%)

GSOM SPbU



### MIM Level of Position



### MIM Wage Level (in rubles)





### Master in Corporate Finance (MCF)

### **Graduates' Current Status**





### MCF Graduates' Business Area



### MCF Graduates' Business Area (%)