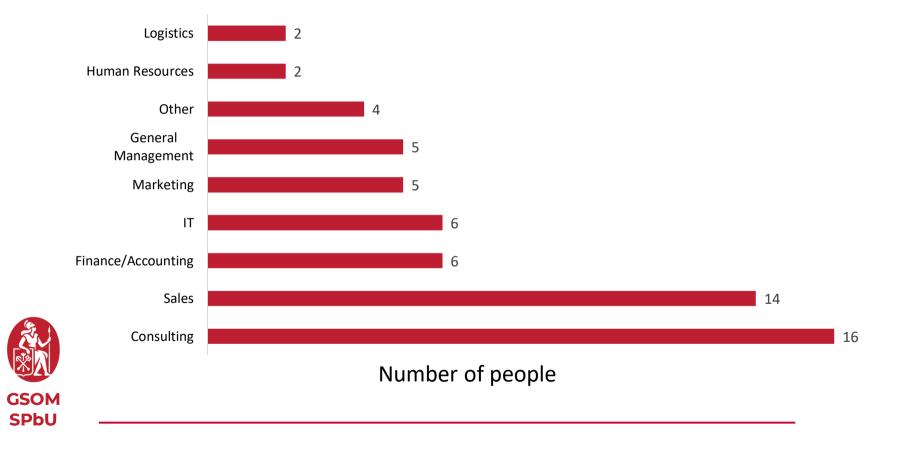

niversity





## **Number of Respondents**





### Master in Management (MIM)

#### **Graduates' Current Status**





### MIM Graduates' Business Area



### MIM Graduates' Business Area (%)





#### MIM

### Company's Size (in people)

### **Top 8 Companies**



| Name         | Number of<br>GSOM<br>Graduates |
|--------------|--------------------------------|
| P&G          | 5                              |
| Google       | 4                              |
| BIOCAD       | 3                              |
| Gazprom Neft | 3                              |
| Severstal    | 3                              |
| McKinsey     | 2                              |
| PwC          | 2                              |
| A.T. Kearney | 2                              |



### MIM Function in Company



### MIM Function in Company (%)

GSOM SPbU



### MIM Level of Position



### MIM Wage Level (in rubles)





### Master in Corporate Finance (MCF)

### **Graduates' Current Status**





### MCF Graduates' Business Area



### MCF Graduates' Business Area (%)





#### MCF

### Company's Size (in people)



| Name      | Number of<br>GSOM<br>Graduates |
|-----------|--------------------------------|
| PwC       | 3                              |
| Unilever  | 2                              |
| Lenta Ltd | 2                              |
| Ab InBev  | 2                              |

**Top 4 Companies** 



### MCF Function in Company



### MCF Function in Company (%)





#### **Level of Position** MCF

**SPbU** 



### MCF Wage Level (in rubles)

GSOM SPbU



### Master in Public M