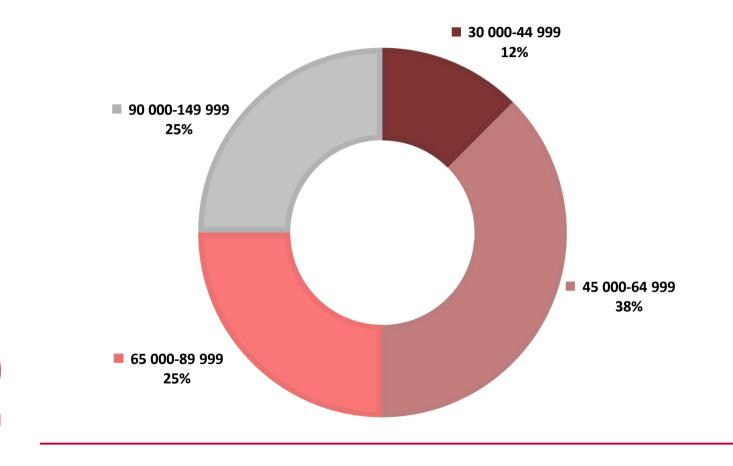

| Number of<br>GSOM<br>Graduates |
|---------------------------------------------------------------------------------------------------|--------------------------------|
| Severstal                                                                                         | 2                              |
| Leningrad Region<br>Administration                                                                | 2                              |
| Transport Infrastructure<br>Development<br>Department of St<br>Petersburg and<br>Leningrad Region | 2                              |



### **MPM** Function in Company



### **MPM** Function in Company (%)





### MPM Level of Position



### MPM Wage Level (in rubles)