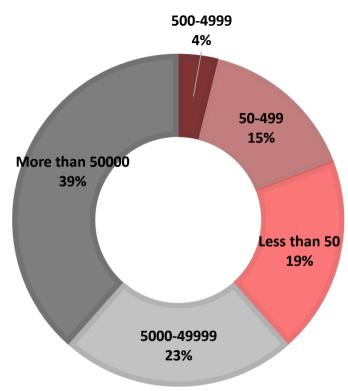

ates |
|--------------|--------------------------------|
| P&G          | 5                              |
| Google       | 4                              |
| BIOCAD       | 3                              |
| Gazprom Neft | 3                              |
| Severstal    | 3                              |
| McKinsey     | 2                              |
| PwC          | 2                              |
| A.T. Kearney | 2                              |



### MIM Function in Company



### MIM Function in Company (%)

GSOM SPbU



### MIM Level of Position



### MIM Wage Level (in rubles)





### Master in Corporate Finance (MCF)

### **Graduates' Current Status**





### MCF Graduates' Business Area



### MCF Graduates' Business Area (%)





#### MCF

### Company's Size (in people)



| Name      | Number of<br>GSOM<br>Graduates |
|-----------|--------------------------------|
| PwC       | 3                              |
| Unilever  | 2                              |
| Lenta Ltd | 2                              |
| Ab InBev  | 2                              |

**Top 4 Companies** 



### MCF Function in Company



### MCF Function in Company (%)





#### **Level of Position** MCF

**SPbU** 



### MCF Wage Level (in rubles)

GSOM SPbU



### Master in Public Management (MPM)

#### **Graduates' Current Status**





### MPM Graduates' Business Area



### **MPM** Graduates' Business Area (%)





#### MPM

### Company's Size (in people)

### **Top 3 Companies**



| Name                                                                                              | N