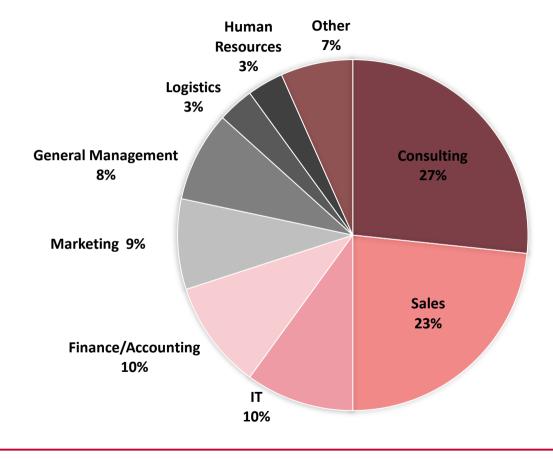

### Master in Management (MIM)

#### **Graduates' Current Status**





### MIM Graduates' Business Area



### MIM Graduates' Business Area (%)





#### MIM

### Company's Size (in people)

### **Top 8 Companies**



| Name         | Number of<br>GSOM<br>Graduates |
|--------------|--------------------------------|
| P&G          | 5                              |
| Google       | 4                              |
| BIOCAD       | 3                              |
| Gazprom Neft | 3                              |
| Severstal    | 3                              |
| McKinsey     | 2                              |
| PwC          | 2                              |
| A.T. Kearney | 2                              |



### MIM Function in Company



### MIM Function in Company (%)

GSOM SPbU



### MIM Level of Position



### MIM Wage Level (in rubles)





### Master in Corporate Finance (MCF)

### **Graduates' Current Status**





### MCF Graduates' Business Area



### MCF Graduates' Business Area (%)





#### MCF

### Company's Size (in people)



| Name      | Number of<br>GSOM<br>Graduates |
|-----------|--------------------------------|
| PwC       | 3                              |
| Unilever  | 2                              |
| Lenta Ltd | 2                              |
| Ab InBev  | 2                              |

**Top 4 Companies** 



### MCF Function in Company



### MCF Function in Company (%)





#### **Level of Position** MCF

**SPbU** 



### MCF Wage Level (in rubles)

GSOM SPbU



### Master in Public Management (MPM)

#### **Graduates' Current Sta