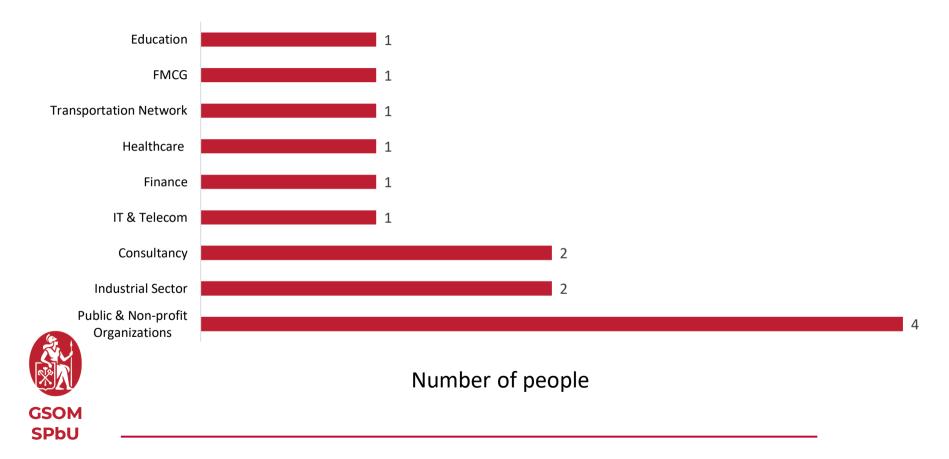

evel (in rubles)





### Master in Corporate Finance (MCF)

### **Graduates' Current Status**





### MCF Graduates' Business Area



### MCF Graduates' Business Area (%)





#### MCF

### Company's Size (in people)



| Name      | Number of<br>GSOM<br>Graduates |
|-----------|--------------------------------|
| PwC       | 3                              |
| Unilever  | 2                              |
| Lenta Ltd | 2                              |
| Ab InBev  | 2                              |

**Top 4 Companies** 



### MCF Function in Company



### MCF Function in Company (%)





#### **Level of Position** MCF

**SPbU** 



### MCF Wage Level (in rubles)

GSOM SPbU



### Master in Public Management (MPM)

#### **Graduates' Current Status**





### MPM Graduates' Business Area



### **MPM** Graduates' Business Area (%)





#### MPM

### Company's Size (in people)

### **Top 3 Companies**



| Name                                                                                              | Number of<br>GSOM<br>Graduates |
|---------------------------------------------------------------------------------------------------|--------------------------------|
| Severstal                                                                                         | 2                              |
| Leningrad Region<br>Administration                                                                | 2                              |
| Transport Infrastructure<br>Development<br>Department of St<br>Petersburg and<br>Leningrad Region | 2                              |



### *