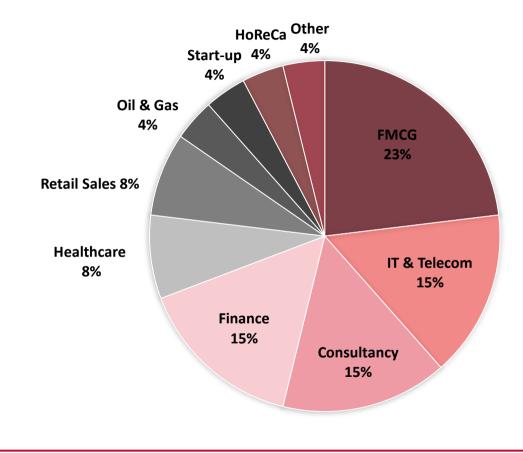

| Name         | Number of<br>GSOM<br>Graduates |
|--------------|--------------------------------|
| P&G          | 5                              |
| Google       | 4                              |
| BIOCAD       | 3                              |
| Gazprom Neft | 3                              |
| Severstal    | 3                              |
| McKinsey     | 2                              |
| PwC          | 2                              |
| A.T. Kearney | 2                              |



### MIM Function in Company



### MIM Function in Company (%)

GSOM SPbU



### MIM Level of Position



### MIM Wage Level (in rubles)





### Master in Corporate Finance (MCF)

### **Graduates' Current Status**





### MCF Graduates' Business Area



### MCF Graduates' Business Area (%)





#### MCF

### Company's Size (in people)



| Name      | Number of<br>GSOM<br>Graduates |
|-----------|--------------------------------|
| PwC       | 3                              |
| Unilever  | 2                              |
| Lenta Ltd | 2                              |
| Ab InBev  | 2                              |

**Top 4 Companies** 



### MCF Function in Company



### MCF Function in Company (%)





#### **Level of Position** MCF

**SPbU** 



### MCF Wage Level (in rubles)

GSOM SPbU



### Master in Public Management (MPM)

#### **Graduates' Current Status**





### MPM Graduates' Business Area



### **MPM** Graduates' Business Area (%)





#### MPM

### Company's Size (in people)

### **Top 3 Companies**



| Name