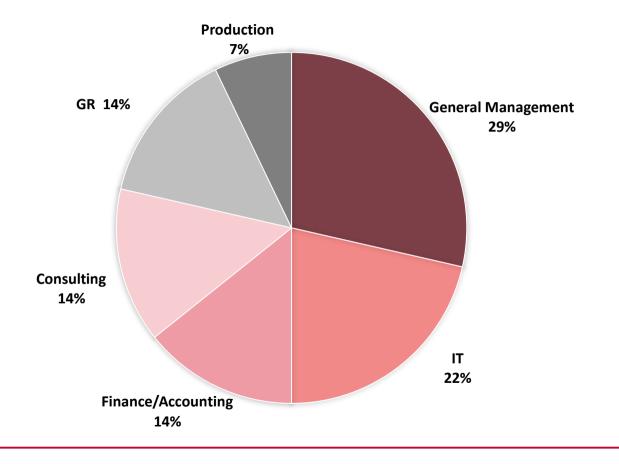

ny's Size (in people)

### **Top 3 Companies**



| Name                                                                                              | Number of<br>GSOM<br>Graduates |
|---------------------------------------------------------------------------------------------------|--------------------------------|
| Severstal                                                                                         | 2                              |
| Leningrad Region<br>Administration                                                                | 2                              |
| Transport Infrastructure<br>Development<br>Department of St<br>Petersburg and<br>Leningrad Region | 2                              |



### **MPM** Function in Company



### **MPM** Function in Company (%)





### MPM Level of Position



### MPM Wage Level (in rubles)