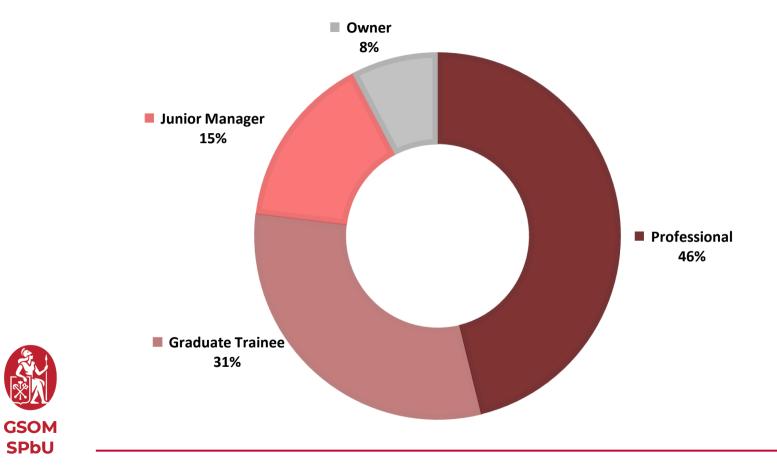

y | 2                              |



### MIM Function in Company



### MIM Function in Company (%)

GSOM SPbU



### MIM Level of Position



### MIM Wage Level (in rubles)





### Master in Corporate Finance (MCF)

### **Graduates' Current Status**





### MCF Graduates' Business Area



### MCF Graduates' Business Area (%)





#### MCF

### Company's Size (in people)



| Name      | Number of<br>GSOM<br>Graduates |
|-----------|--------------------------------|
| PwC       | 3                              |
| Unilever  | 2                              |
| Lenta Ltd | 2                              |
| Ab InBev  | 2                              |

**Top 4 Companies** 



### MCF Function in Company



### MCF Function in Company (%)





#### **Level of Position** MCF

**SPbU** 



### MCF Wage Level (in rubles)

GSOM SPbU



### Master in Public Management (MPM)

#### **Graduates' Current Status**





### MPM Graduates' Business Area



### **MPM** Graduates' Business Area (%)





#### MPM

### Company's Size (in people)

### **Top 3 Companies**



| Name                                                                                              | Number of<br>GSOM<br>Graduates |
|---------------------------------------------------------------------------------------------------|--------------------------------|
| Severstal                                                                                         | 2                              |
| Leningrad Region<br>Administration                                                                | 2