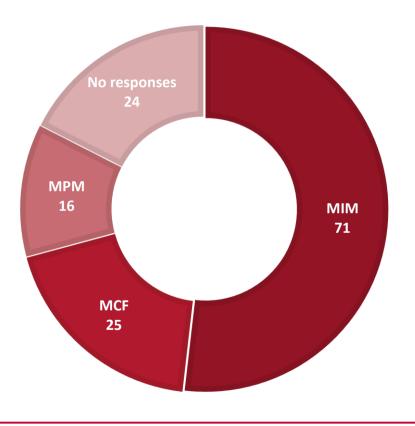

# Masters'18 Graduate Survey

## Employment Results 6 months after graduation



Graduate School of Management St. Petersburg University





## **Number of Respondents**





### Master in Management (MIM)

#### **Graduates' Current Status**





### MIM Graduates' Business Area



### MIM Graduates' Business Area (%)





#### MIM

### Company's Size (in people)

### **Top 8 Companies**



| Name         | Number of<br>GSOM<br>Graduates |
|--------------|--------------------------------|
| P&G          | 5                              |
| Google       | 4                              |
| BIOCAD       | 3                              |
| Gazprom Neft | 3                              |
| Severstal    | 3                              |
| McKinsey     | 2                              |
| PwC          | 2                              |
| A.T. Kearney | 2                              |



### MIM Function in Company



### MIM Function in Company (%)

GSOM SPbU