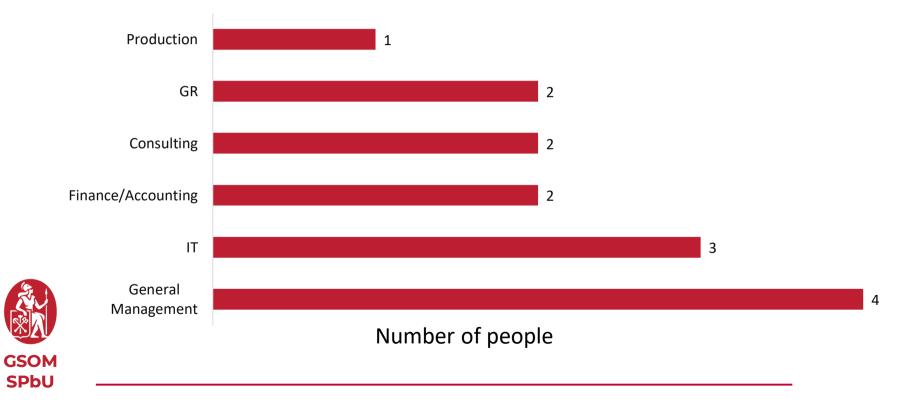

iness Area (%)





#### MPM

### Company's Size (in people)

### **Top 3 Companies**



| Name                                                                                              | Number of<br>GSOM<br>Graduates |
|---------------------------------------------------------------------------------------------------|--------------------------------|
| Severstal                                                                                         | 2                              |
| Leningrad Region<br>Administration                                                                | 2                              |
| Transport Infrastructure<br>Development<br>Department of St<br>Petersburg and<br>Leningrad Region | 2                              |



### **MPM** Function in Company



### **MPM** Function in Company (%)





### MPM Level of Position



### MPM Wage Level (in rubles)