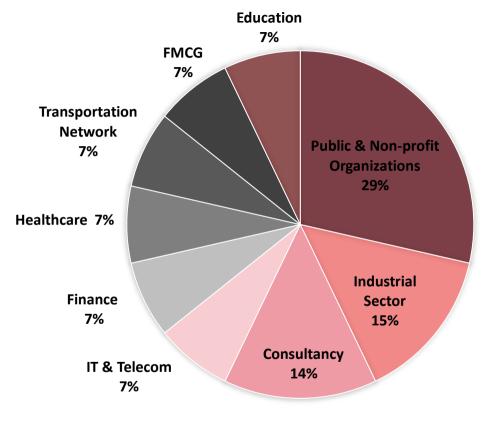

e Finance (MCF)

### **Graduates' Current Status**





### MCF Graduates' Business Area



### MCF Graduates' Business Area (%)





#### MCF

### Company's Size (in people)



| Name      | Number of<br>GSOM<br>Graduates |
|-----------|--------------------------------|
| PwC       | 3                              |
| Unilever  | 2                              |
| Lenta Ltd | 2                              |
| Ab InBev  | 2                              |

**Top 4 Companies** 



### MCF Function in Company



### MCF Function in Company (%)





#### **Level of Position** MCF

**SPbU** 



### MCF Wage Level (in rubles)

GSOM SPbU



### Master in Public Management (MPM)

#### **Graduates' Current Status**





### MPM Graduates' Business Area



### **MPM** Graduates' Business Area (%)





#### MPM

### Company's Size (in people)

### **Top 3 Companies**



| Name                                                                                              | Number of<br>GSOM<br>Graduates |
|---------------------------------------------------------------------------------------------------|--------------------------------|
| Severstal                                                                                         | 2                              |
| Leningrad Region<br>Administration                                                                | 2                              |
| Transport Infrastructure<br>Development<br>Department of St<br>Petersburg and<br>Leningrad Region | 2                              |



### **MPM** Function in Company



### **MPM** Fu