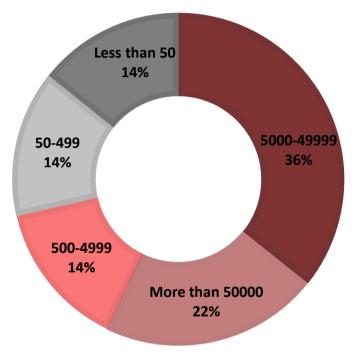

es' Business Area



### MCF Graduates' Business Area (%)





#### MCF

### Company's Size (in people)



| Name      | Number of<br>GSOM<br>Graduates |
|-----------|--------------------------------|
| PwC       | 3                              |
| Unilever  | 2                              |
| Lenta Ltd | 2                              |
| Ab InBev  | 2                              |

**Top 4 Companies** 



### MCF Function in Company



### MCF Function in Company (%)





#### **Level of Position** MCF

**SPbU** 



### MCF Wage Level (in rubles)

GSOM SPbU



### Master in Public Management (MPM)

#### **Graduates' Current Status**





### MPM Graduates' Business Area



### **MPM** Graduates' Business Area (%)





#### MPM

### Company's Size (in people)

### **Top 3 Companies**



| Name                                                                                              | Number of<br>GSOM<br>Graduates |
|---------------------------------------------------------------------------------------------------|--------------------------------|
| Severstal                                                                                         | 2                              |
| Leningrad Region<br>Administration                                                                | 2                              |
| Transport Infrastructure<br>Development<br>Department of St<br>Petersburg and<br>Leningrad Region | 2                              |



### **MPM** Function in Company



### **MPM** Function in Company (%)





### MPM Level of Position



### MPM Wage Le