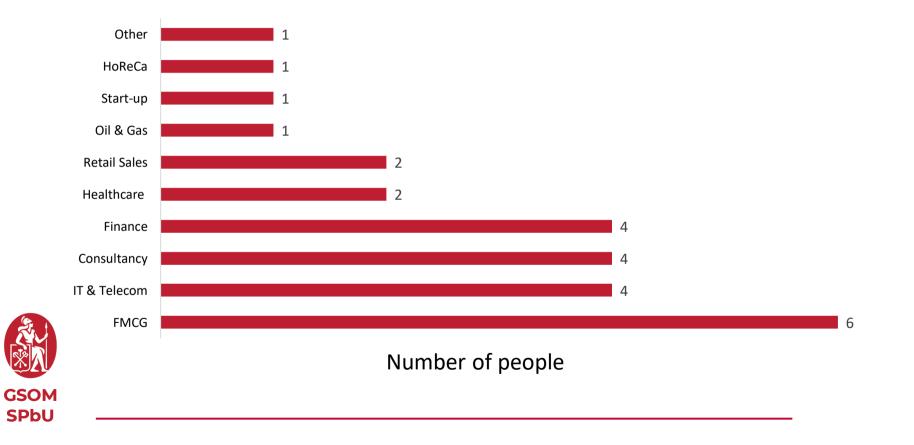

ze (in people)

### **Top 8 Companies**



| Name         | Number of<br>GSOM<br>Graduates |
|--------------|--------------------------------|
| P&G          | 5                              |
| Google       | 4                              |
| BIOCAD       | 3                              |
| Gazprom Neft | 3                              |
| Severstal    | 3                              |
| McKinsey     | 2                              |
| PwC          | 2                              |
| A.T. Kearney | 2                              |



### MIM Function in Company



### MIM Function in Company (%)

GSOM SPbU



### MIM Level of Position



### MIM Wage Level (in rubles)





### Master in Corporate Finance (MCF)

### **Graduates' Current Status**





### MCF Graduates' Business Area



### MCF Graduates' Business Area (%)





#### MCF

### Company's Size (in people)



| Name      | Number of<br>GSOM<br>Graduates |
|-----------|--------------------------------|
| PwC       | 3                              |
| Unilever  | 2                              |
| Lenta Ltd | 2                              |
| Ab InBev  | 2                              |

**Top 4 Companies** 



### MCF Function in Company



### MCF Function in Company (%)





#### **Level of Position** MCF

**SPbU** 



### MCF Wage Level (in rubles)

GSOM SPbU



### Master in Public Management (MPM)

#### **Graduates' Current Status**





### MPM Graduates' Business Area



### **MPM** Graduates' Business Area (%)





#### MPM

### Company's Size (in people)

### **Top 3 Companies**



| Name