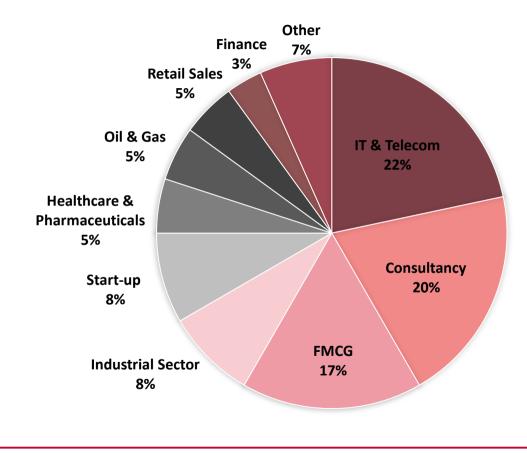

# Masters'18 Graduate Survey

## Employment Results 6 months after graduation



Graduate School of Management St. Petersburg University





## **Number of Respondents**





### Master in Management (MIM)

#### **Graduates' Current Status**





### MIM Graduates' Business Area



### MIM Graduates' Business Area (%)





#### MIM

### Company's Size (in people)

### **Top 8 Companies**



| Name         | Number of<br>GSOM<br>Graduates |
|--------------|--------------------------------|
| P&G          | 5                              |
| Google       | 4                              |
| BIOCAD       | 3                              |
| Gazprom Neft | 3                              |
| Severstal    | 3                              |
| McKinsey     | 2                              |
| PwC          | 2                              |
| A.T. Kearney | 2                              |



### MIM Function in Company



### MIM Function in Company (%)

GSOM SPbU



### MIM Level of Position



### MIM Wage Level (in rubles)





### Master in Corporate Finance (MCF)

### **Graduates' Current Status**





###