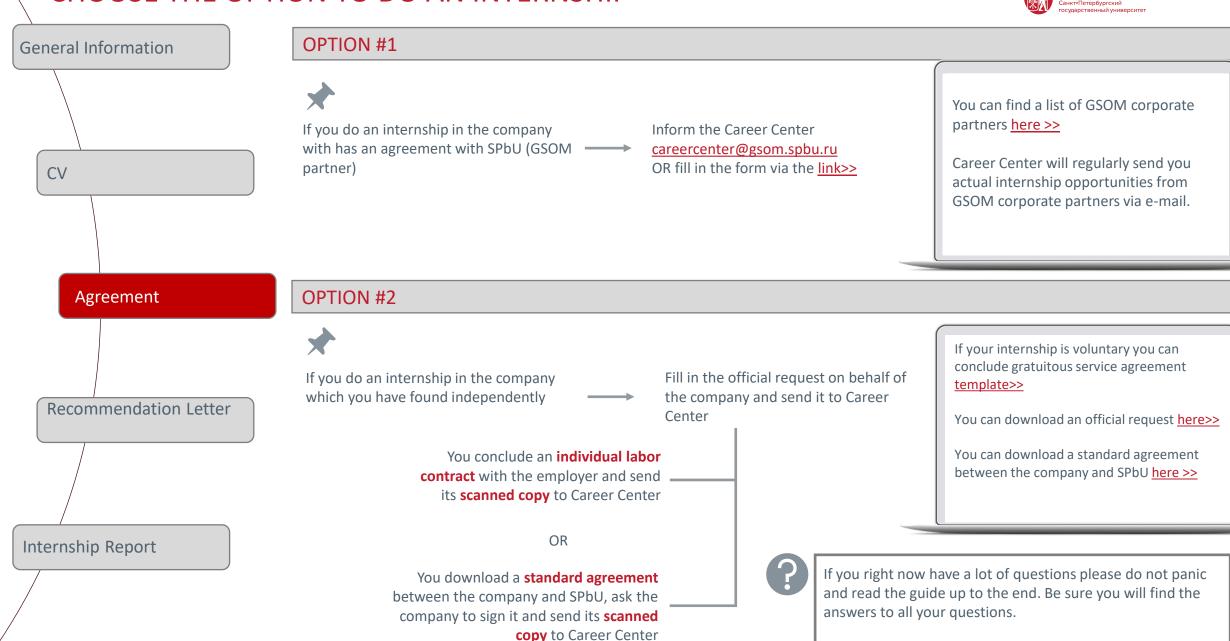

### CHOOSE THE OPTION TO DO AN INTERNSHIP

# ASK THE EMPLOYER TO MAKE UP A RECOMMENDATION LETTER

Requirements to Recommendation Letter

issued on the official letterhead of the company (if available);

includes the following information:

- Student's full name
- Program, year and level of studies (bachelor or master)
- Name of the company and department, contact information of the internship coordinator in the company
- Internship dates
- Main responsibilities of the intern, projects and cases he or she has been working at
- Knowledge and skills the student has acquired (both professional and personal)
- Outstanding qualities of the student
- Recommendations on the further professional and career development