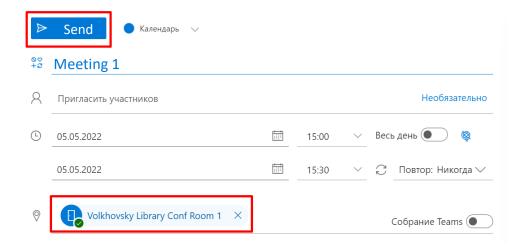

### SCHEDULE A MEETING

• After choosing a room, it will stand in the meeting card. Check that everything is filled out correctly and click «Send»

• After sending, you will receive a message from the Room by mail that the invitation has been accepted. If the message did not come, write to support and check the status of the reservation