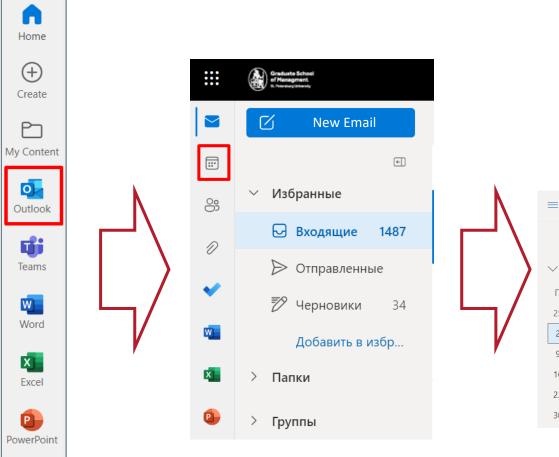

# MEETING ROOM BOOKING IN THE BROWSER

Open Outlook calendar in the browser on the site <u>www.office.com</u> or open <u>direct link</u>

|            | =            | ١   | New   | meet | ing |            |              | 🛱 Ce | годня ← | → 02-08 | В мае 2022 г. | ~                        |
|------------|--------------|-----|-------|------|-----|------------|--------------|------|---------|---------|---------------|--------------------------|
| <b>-</b> / |              |     |       |      |     |            | ¢-           |      | 02 Пн   | 03 Вт   | 04 Ср         | <b>05 мая</b> Чт         |
|            | $\checkmark$ | Mai | i 202 | 22   |     | $\uparrow$ | $\checkmark$ | 12   |         |         |               |                          |
|            | П            | В   | С     | Ч    | П   | С          | В            | 12   |         |         |               |                          |
| ן ∕ ר      | 25           | 26  | 27    | 28   | 29  | 30         | 1            | 13   |         |         |               |                          |
| V          | 2            | 3   | 4     | 5    | 6   | 7          | 8            | 15   |         |         |               |                          |
|            | 9            | 10  | 11    | 12   | 13  | 14         | 15           |      |         |         | (             | •                        |
|            | 16           | 17  | 18    | 19   | 20  | 21         | 22           | 14   |         |         |               | Tect MD Conf Room 2205 A |
|            | 23           | 24  | 25    | 26   | 27  | 28         | 29           |      |         |         |               |                          |
|            | 30           | 31  | 1     | 2    | 3   | 4          | 5            | 15   |         |         |               |                          |

Link to calendar