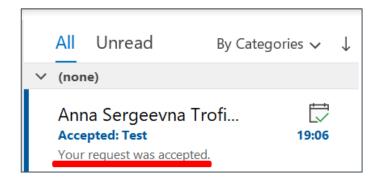

 After choosing a room, it will stand in the meeting card. Check that everything is filled out correctly and click "Send"

| $\triangleright$ | Title      | Test                                             |
|------------------|------------|--------------------------------------------------|
| Send             | Required   | O <u>MD Conf Room 2205</u>                       |
|                  | Optional   |                                                  |
|                  | Start time | Чт 09.06.2022 🗄 19:00 🔻 🗌 All day 🗌 🍥 Time zones |
|                  | End time   | Чт 09.06.2022 📋 20:00 🔻 🕂 Make Recurring         |
|                  | Location   | MD Conf Room 2205                                |

• After sending, you will receive a message from the Room by mail that the invitation has been accepted. If the message did not come, write to support and check the status of the reservation