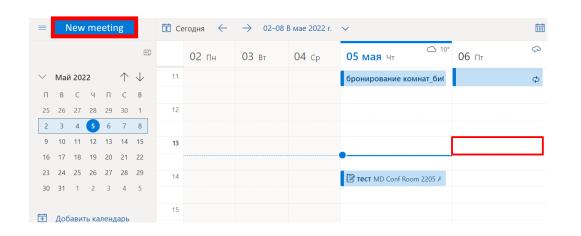

## IN THE BROWSER

Schedule a meeting and choose a meeting room

- 1. Select "New event" or click on the desired field in the calendar
- 2. Fill out the meeting card, click on the location field and select "View with Room Finder"

|           | Save Календарь 🗸                                        |     |       |        |                       |
|-----------|---------------------------------------------------------|-----|-------|--------|-----------------------|
| 00<br>+2  | Встреча 1                                               |     |       |        |                       |
| 8         | Пригласить участников                                   |     |       |        | Необязательно         |
| Ŀ         | 05.05.2022                                              |     | 15:00 | $\sim$ | Весь день 💽   🥘       |
|           | 05.05.2022                                              |     | 15:30 | ~      | 📿 🛛 Повтор: Никогда 🗸 |
| $\otimes$ | Поиск помещения или расположения                        |     |       |        | Собрание Teams 🔵      |
| Ŭ         | Предлагаемые расположения - П VihRoom410 © Доступно 835 |     |       |        |                       |
| =         | + View with Room Find                                   | der |       |        |                       |
| - 4       |                                                         |     |       |        |                       |