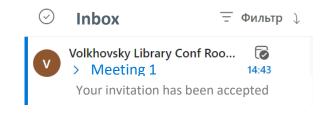

### SCHEDULE A MEETING

• After choosing a room, it will stand in the meeting card. Check that everything is filled out correctly and click «Send»

• After sending, you will receive a message from the Room by mail that the invitation has been accepted. If the message did not come, write to support and check the status of the reservation

• After sending, you will receive a message from the Room by mail that the invitation has been accepted. If the message did not come, write to support and check the status of the reservation